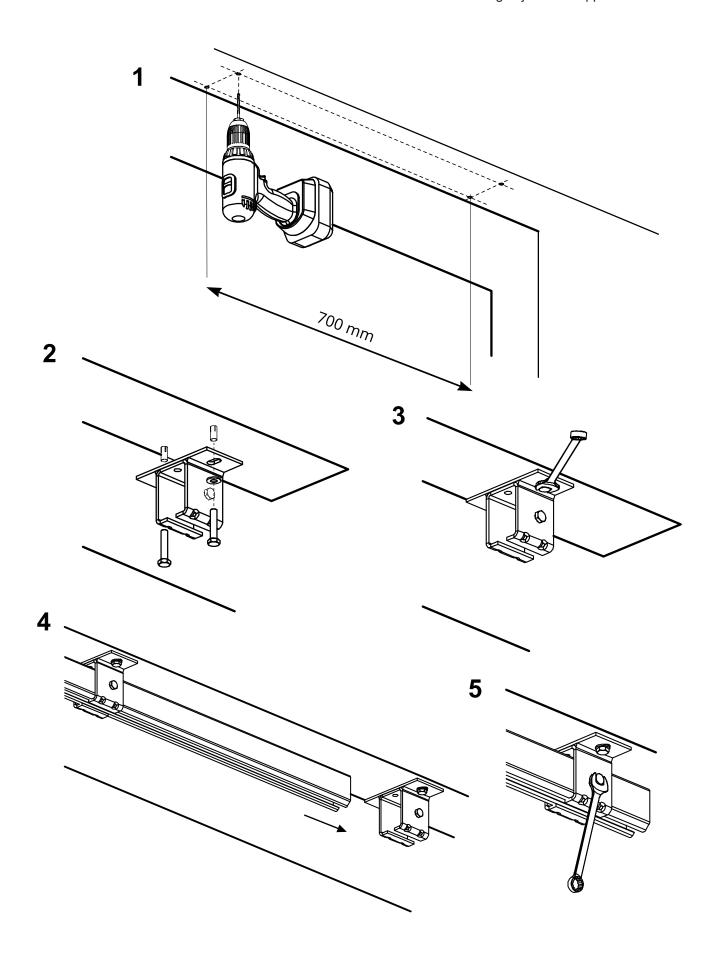

## art. 922

Ceiling adjustable support for tarck art.920

| cod.  | mm.     | pz/pcs | Α  | В  | С   | SP. | I  | CodTek      | portata |
|-------|---------|--------|----|----|-----|-----|----|-------------|---------|
| 922.P | PICCOLO | 6      | 42 | 48 | 111 | 3   | 74 | ARU092201ZB | 60 kg.  |
| 922.M | MEDIO   | 6      | 53 | 74 | 131 | 4   | 94 | ARU092202ZB | 150 kg. |
| 922.G | GRANDE  | 6      | 68 | 85 | 131 | 4   | 94 | ARU092203ZB | 200 kg. |

 $All\ drawings,\ photos,\ trademarks,\ logos,\ are\ of\ exclusive\ Combi\ Arialdo's\ property.\ All\ uses\ not\ expressively\ authorized\ by\ the\ company\ will\ be\ prosecuted.$ 

Ceiling adjustable support for tarck art.920