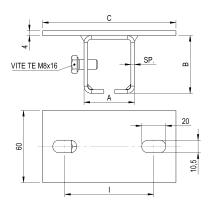

## art. 922

Ceiling adjustable support for tarck art.920

| cod.  | mm.     | pz/pcs | Α  | В  | С   | SP. | I  | CodTek      | portata |
|-------|---------|--------|----|----|-----|-----|----|-------------|---------|
| 922.P | PICCOLO | 6      | 42 | 48 | 111 | 3   | 74 | ARU092201ZB | 60 kg.  |
| 922.M | MEDIO   | 6      | 53 | 74 | 131 | 4   | 94 | ARU092202ZB | 150 kg. |
| 922.G | GRANDE  | 6      | 68 | 85 | 131 | 4   | 94 | ARU092203ZB | 200 kg. |