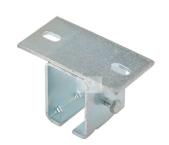

## art. 922

Ceiling adjustable support for tarck art.920

| cod.  | mm.     | pz/pcs | Α  | В  | С   | SP. | I  | CodTek      | portata |
|-------|---------|--------|----|----|-----|-----|----|-------------|---------|
| 922.P | PICCOLO | 6      | 42 | 48 | 111 | 3   | 74 | ARU092201ZB | 60 kg.  |
| 922.M | MEDIO   | 6      | 53 | 74 | 131 | 4   | 94 | ARU092202ZB | 150 kg. |
| 922.G | GRANDE  | 6      | 68 | 85 | 131 | 4   | 94 | ARU092203ZB | 200 kg. |