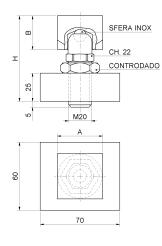

| cod.    | mm.    | pz/pcs | А     | В  | н     | CodTek      | Fx (daN) | Fy (da | Fz (daN) |
|---------|--------|--------|-------|----|-------|-------------|----------|--------|----------|
| 862R.30 | TUB.30 | 4      | 30x30 | 28 | 73-78 | ACA086205GR | 200      | 1000   | 200      |
| 862R.35 | TUB.35 | 4      | 35x35 | 28 | 73-78 | ACA086206GR | 200      | 1000   | 200      |
| 862R.40 | TUB.40 | 4      | 40x40 | 30 | 75-80 | ACA086207GR | 200      | 1000   | 200      |
| 862R.50 | TUB.50 | 4      | 50x50 | 30 | 75-80 | ACA086208GR | 200      | 1000   | 200      |