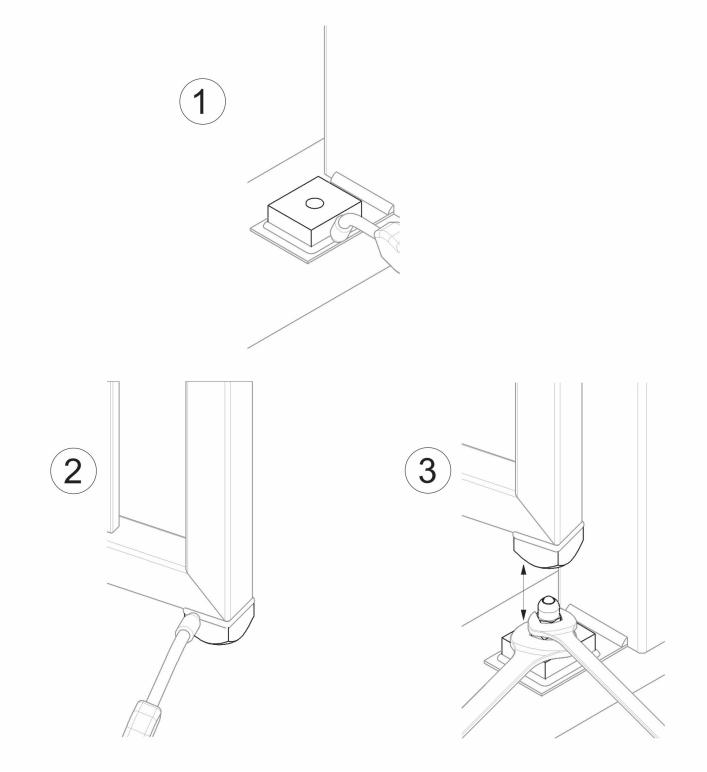

Lubricate all parts in contact with grease (every 6 months). In case of anomalies, prevent the usage of the hinge and the installed product must be checked by professional personnel.

Components to weld