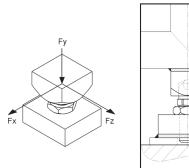

## art. 862R

Square bottom pin with adjustable welding plate

- Max forces applicable to the hinge:
- Fy(daN)=max vertical strength(COMPRESSION)
- Fx(daN)=max horizontal strength(TENSIL STRENGTH)
- Fz(daN)=max horizontal strength (WIND PULL)
- · Check that the leading structure is suitable to the strength transmitted by the door.