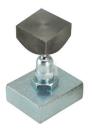

## art. 862R

Square bottom pin with adjustable welding plate

- Max forces applicable to the hinge:
- Fy(daN)=max vertical strength(COMPRESSION)
- Fx(daN)=max horizontal strength(TENSIL STRENGTH)
- Fz(daN)=max horizontal strength (WIND PULL)
- · Check that the leading structure is suitable to the strength transmitted by the door.

## art. 862R Square bottom pin with adjustable welding plate