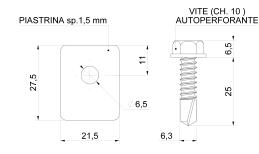

| cod. | mm.   | pz/pcs |
|------|-------|--------|
| 829A | UNICA | 40     |
| 829B | UNICA | 60     |

Sliding gates accessories

Components to fix and to adjustable.
Adequately strengthen the areas anchoring the door and/ or structure / frame.