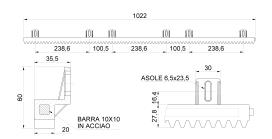

## art. 824NY

Nylon rack with upper fixing

| cod.  | m. | pz/pcs | modulo | nr. denti | passo  | ang.<br>press. | С  | F   | L    | Barcode       | CodTek      |
|-------|----|--------|--------|-----------|--------|----------------|----|-----|------|---------------|-------------|
| 824NY | 1  | 10     | M.4    | 81        | 12,566 | 20°            | 35 | 239 | 1017 | 8033039321923 | ARU082402NY |