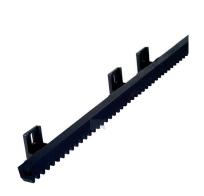

## art. 824NY

Nylon rack with upper fixing

| cod.  | m. | pz/pcs | modulo | nr. denti | passo  | ang.<br>press. | С  | F   | L    | Barcode       | CodTek      |
|-------|----|--------|--------|-----------|--------|----------------|----|-----|------|---------------|-------------|
| 824NY | 1  | 10     | M.4    | 81        | 12,566 | 20°            | 35 | 239 | 1017 | 8033039321923 | ARU082402NY |