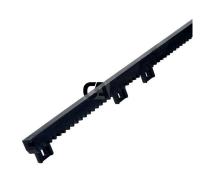

## art. 822NY

Nylon rack with bottom fixing

| cod.  | m. | pz/pcs | modulo | nr. denti | passo  | ang. press. |
|-------|----|--------|--------|-----------|--------|-------------|
| 822NY | 1  | 10     | M.4    | 80        | 12,566 | 20°         |