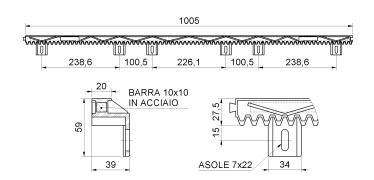

## art. 822NY

Nylon rack with bottom fixing

| cod.  | m. | pz/pcs | modulo | nr. denti | passo  | ang. press. |
|-------|----|--------|--------|-----------|--------|-------------|
| 822NY | 1  | 10     | M.4    | 80        | 12,566 | 20°         |