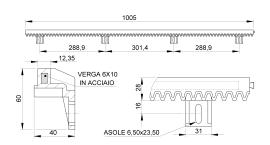

## art. 821NY

Nylon rack with bottom fixing

| cod.  | m. | pz/pcs | modulo | nr. denti | passo  | ang. press. | Barcode       | CodTek      |
|-------|----|--------|--------|-----------|--------|-------------|---------------|-------------|
| 821NY | 1  | 10     | M.4    | 80        | 12,566 | 20°         | 8033039321916 | ARU082101NY |