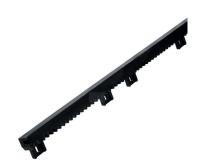

## art. 821NY

Nylon rack with bottom fixing

| cod.  | m. | pz/pcs | modulo | nr. denti | passo  | ang. press. | Barcode       | CodTek      |
|-------|----|--------|--------|-----------|--------|-------------|---------------|-------------|
| 821NY | 1  | 10     | M.4    | 80        | 12,566 | 20°         | 8033039321916 | ARU082101NY |