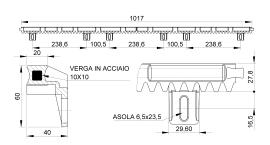

## art. 820NY

Nylon rack with bottom fixing

| cod.  | m. | pz/pcs | modulo | nr. denti | passo  | ang. press. | Barcode       | CodTek      |
|-------|----|--------|--------|-----------|--------|-------------|---------------|-------------|
| 820NY | 1  | 10     | M.4    | 81        | 12,566 | 20°         | 8033039321909 | ARU082002NY |