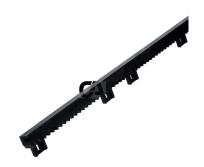

## art. 820NY

Nylon heavy rack with bottom fixing

| cod.  | m. | pz/pcs | modulo | nr. denti | passo  | ang. press. |
|-------|----|--------|--------|-----------|--------|-------------|
| 820NY | 1  | 10     | M.4    | 81        | 12,566 | 20°         |