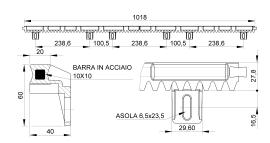

## art. 820NY

Nylon heavy rack with bottom fixing

| cod.  | m. | pz/pcs | modulo | nr. denti | passo  | ang. press. |
|-------|----|--------|--------|-----------|--------|-------------|
| 820NY | 1  | 10     | M.4    | 81        | 12,566 | 20°         |