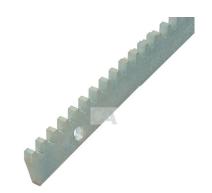

## art. 807

Rectangular sliding gate rack

| cod.       | m. | pz/pcs | nr. asole | modulo | nr. denti | passo  | ang. press. | CodTek      |
|------------|----|--------|-----------|--------|-----------|--------|-------------|-------------|
| 807.30x8x1 | 1  | 4      | 3         | M.4    | 80        | 12,566 | 20°         | ARU080701ZB |