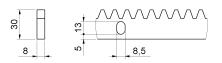

## art. 807

Rectangular sliding gate rack

| cod.       | m. | pz/pcs | nr. asole | modulo | nr. denti | passo  | ang. press. | CodTek      |
|------------|----|--------|-----------|--------|-----------|--------|-------------|-------------|
| 807.30x8x1 | 1  | 4      | 3         | M.4    | 80        | 12,566 | 20°         | ARU080701ZB |