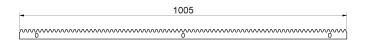

## art. 807

Rectangular sliding gate rack

| cod.       | m. | pz/pcs | nr. asole | modulo | nr. denti | passo  | ang. press. | CodTek      |
|------------|----|--------|-----------|--------|-----------|--------|-------------|-------------|
| 807.30x8x1 | 1  | 4      | 3         | M.4    | 80        | 12,566 | 20°         | ARU080701ZB |