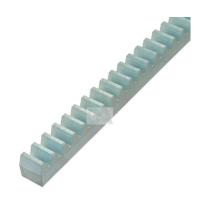

## art. 800 Square sliding gate rack

| cod.        | m. | pz/pcs | L    | modulo | nr. denti | passo  | ang. press. | CodTek      |
|-------------|----|--------|------|--------|-----------|--------|-------------|-------------|
| 800.22x22x1 | 1  | 2      | 1005 | M.4    | 80        | 12,566 | 20°         | ARU080001ZB |
| 800.22x22x2 | 2  | 2      | 2010 | M.4    | 160       | 12,566 | 20°         | ARU080002ZB |