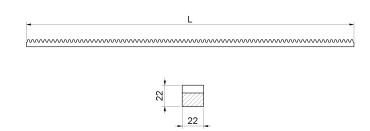

## art. 800 Square sliding gate rack

| cod.        | m. | pz/pcs | L    | modulo | nr. denti | passo  | ang. press. | CodTek      |
|-------------|----|--------|------|--------|-----------|--------|-------------|-------------|
| 800.22x22x1 | 1  | 2      | 1005 | M.4    | 80        | 12,566 | 20°         | ARU080001ZB |
| 800.22x22x2 | 2  | 2      | 2010 | M.4    | 160       | 12,566 | 20°         | ARU080002ZB |