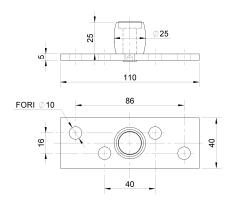

## Components to fix

The weld must be adequately sized to support the applied forces and with suitable electrode material.
Adequately strengthen the areas anchoring the door and/

or structure / frame.

The company reserves the right to make technical as well as aesthetic changes without previous notice.