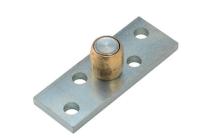

Galvanized steel/brass components

Check the product every 6/12 months.

sonnel.

In case of anomalies, prevent the usage of the hinge and

the installed product must be checked by professional per-

| cod. | mm. | pz/pcs | Barcode       | CodTek      |
|------|-----|--------|---------------|-------------|
| 794  | Ø25 | 25     | 8033039312990 | ARU079401ZB |