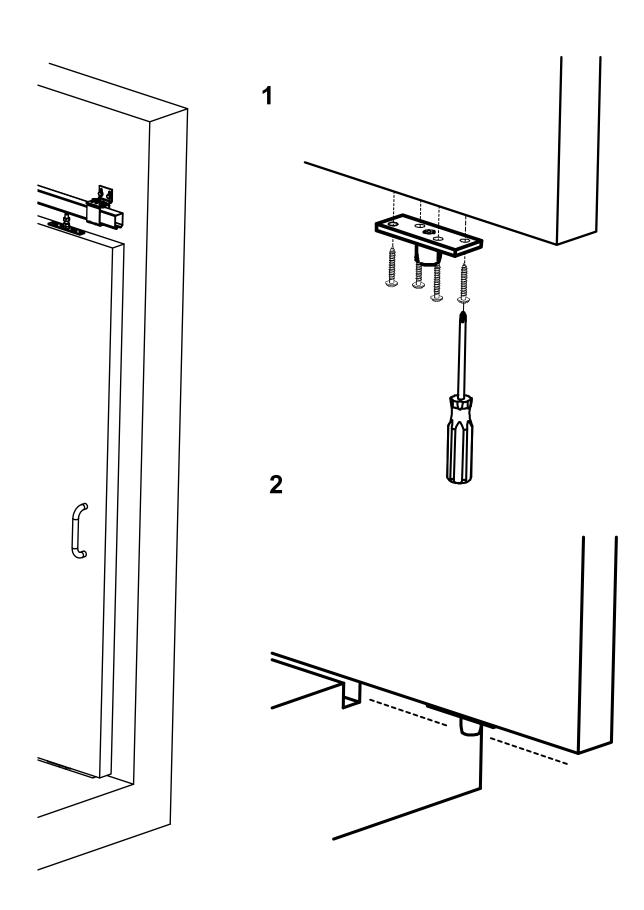

## Components to fix

The weld must be adequately sized to support the applied forces and with suitable electrode material.
Adequately strengthen the areas anchoring the door and/

or structure / frame.

The company reserves the right to make technical as well as aesthetic changes without previous notice.