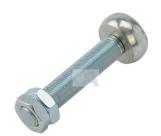

Galvanized steel components

sonnel.

Check the product every 6/12 months.

In case of anomalies, prevent the usage of the hinge and

the installed product must be checked by professional per-

| cod.   | mm. | pz/pcs | CodTek      |
|--------|-----|--------|-------------|
| 792.16 | M16 | 25     | ARU079201ZB |