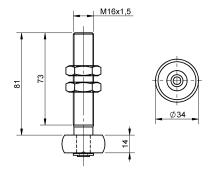

Galvanized steel components

sonnel.

Check the product every 6/12 months.

In case of anomalies, prevent the usage of the hinge and

the installed product must be checked by professional per-

| cod.   | mm. | pz/pcs | CodTek      |
|--------|-----|--------|-------------|
| 792.16 | M16 | 25     | ARU079201ZB |