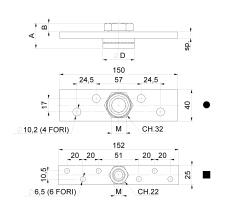

art. 783

| cod.   | mm. | pz/pcs | А  | В  | ØD  | sp. | М    | Тіро | Barcode       | CodTek      |
|--------|-----|--------|----|----|-----|-----|------|------|---------------|-------------|
| 783.18 | M18 | 50     | 32 | 10 | Ø40 | 8   | MB18 | •    | 8033039313010 | ARU078303ZB |
| 783.20 | M20 | 50     | 32 | 10 | Ø40 | 8   | M20  | •    | 8033039313034 | ARU078301ZB |