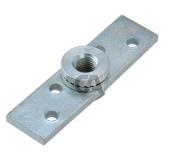

art. 783

| cod.   | mm. | pz/pcs | А  | В  | ØD  | sp. | М    | Тіро | Barcode       | CodTek      |
|--------|-----|--------|----|----|-----|-----|------|------|---------------|-------------|
| 783.18 | M18 | 50     | 32 | 10 | Ø40 | 8   | MB18 | •    | 8033039313010 | ARU078303ZB |
| 783.20 | M20 | 50     | 32 | 10 | Ø40 | 8   | M20  | •    | 8033039313034 | ARU078301ZB |