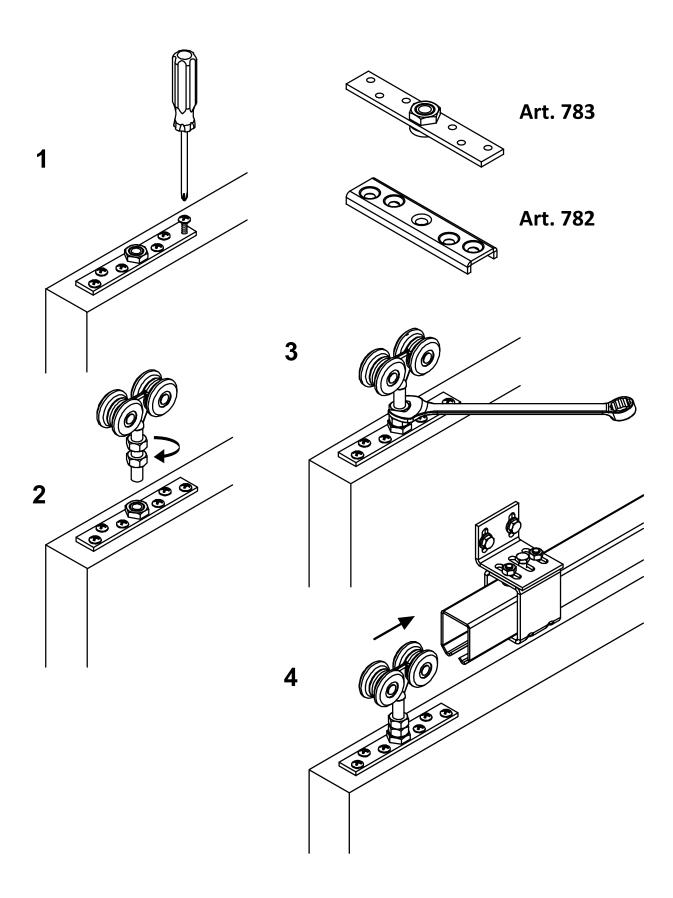

art. 783

| cod.   | mm. | pz/pcs | А  | В  | ØD  | sp. | М    | Тіро | Barcode       | CodTek      |
|--------|-----|--------|----|----|-----|-----|------|------|---------------|-------------|
| 783.18 | M18 | 50     | 32 | 10 | Ø40 | 8   | MB18 | •    | 8033039313010 | ARU078303ZB |
| 783.20 | M20 | 50     | 32 | 10 | Ø40 | 8   | M20  | •    | 8033039313034 | ARU078301ZB |