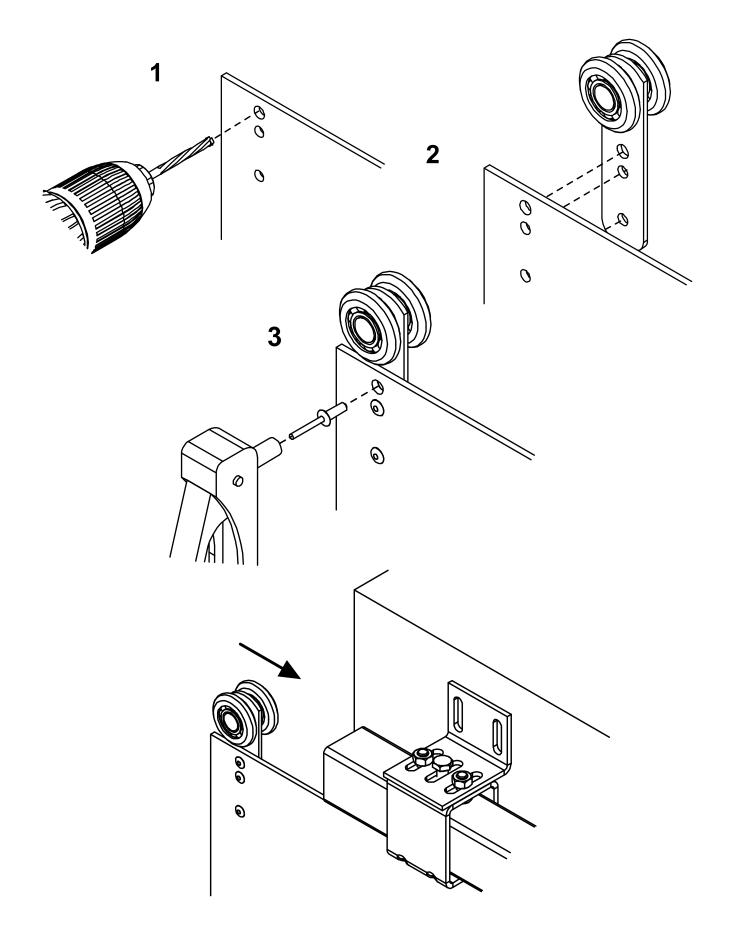

Check the product every 6/12 months.

In case of anomalies, prevent the usage of the hinge and the installed product must be checked by professional personnel.

The company reserves the right to make technical as well as aesthetic changes without previous notice.