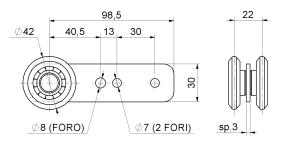

specting the local legislations of the Country of installation.

| cod.       |                    | mm.                          | pz/pcs | Barcode                                                                                                                          | CodTek                       |
|------------|--------------------|------------------------------|--------|----------------------------------------------------------------------------------------------------------------------------------|------------------------------|
|            | 766.M              | MEDIO - Ø44                  | 12     | 8033039319050                                                                                                                    | ARU076601ZB                  |
| <b>;</b> = | Sliding gates acce | essories                     | Ga     | Galvanized steel components                                                                                                      |                              |
| ſ          | • The capacity ref | ers for a single of trolley. | · A    | <ul> <li>Components to fix</li> <li>Adequately strengthen the areas anchoring the door and/<br/>or structure / frame.</li> </ul> |                              |
| £          |                    |                              | A. Re  | esponsibly dispose of the produ                                                                                                  | ict and of its packaging re- |