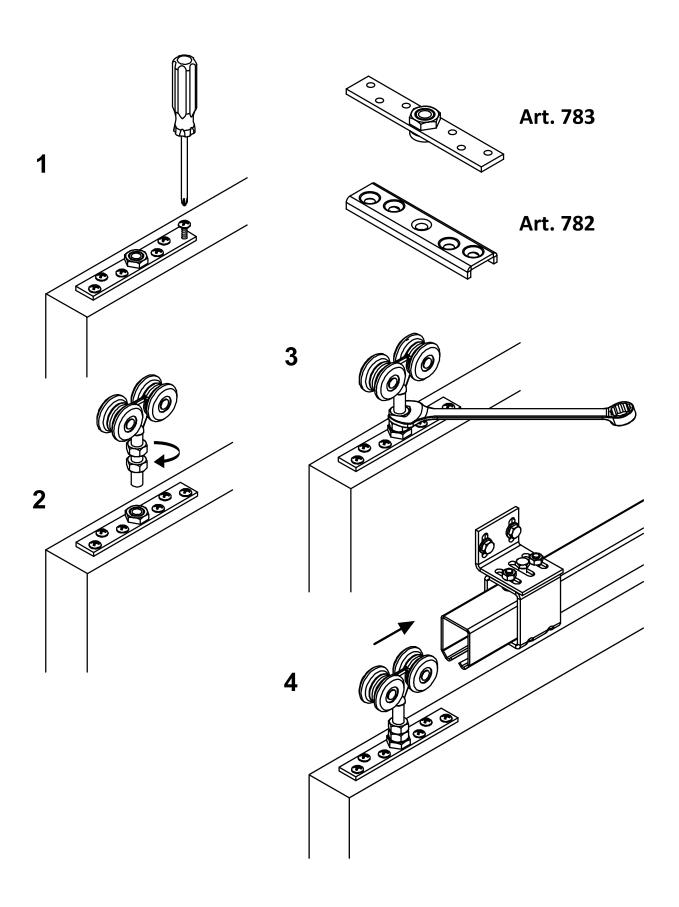

Sliding gates accessories

Galvanized steel/nylon components

- The capacity refers for a couple of trolleys.
- Component to use in combination with the track art. 920; to guarantee the capacity of the trolley, the track must be supported every 700 mm.
- Reinforce adequately the attack spots.

- Components to fix
- Adequately strengthen the areas anchoring the door and/ or structure / frame.

Check the product every 6/12 months.

In case of anomalies, prevent the usage of the hinge and the installed product must be checked by professional personnel.