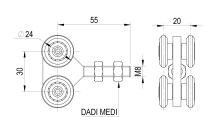

## art. **756NYP**

Nylon sliding trolley with 4 Wheels/bearings

| cod.    | mm.     | pz/pcs | А  | С  | ØD  | E  | М  | portata<br>per cop-<br>pia | cusc.<br>schermati | Barcode       | CodTek      |
|---------|---------|--------|----|----|-----|----|----|----------------------------|--------------------|---------------|-------------|
| 756NY.P | PICCOLO | 6      | 55 | 20 | Ø24 | 30 | M8 | 25 kg.                     | no                 | 8033039312235 | ARU075601NY |

## art. **756NYP**

Nylon sliding trolley with 4 Wheels/bearings