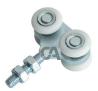

## art. **756NYP**

Nylon sliding trolley with 4 Wheels/bearings

| cod.    | mm.     | pz/pcs | А  | С  | ØD  | E  | М  | portata<br>per cop-<br>pia | cusc.<br>schermati | Barcode       | CodTek      |
|---------|---------|--------|----|----|-----|----|----|----------------------------|--------------------|---------------|-------------|
| 756NY.P | PICCOLO | 6      | 55 | 20 | Ø24 | 30 | M8 | 25 kg.                     | no                 | 8033039312235 | ARU075601NY |

## art. **756NYP**

Nylon sliding trolley with 4 Wheels/bearings