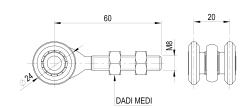

## art. **755NYP**

Nylon sliding trolley with 2 Wheels/bearings

| cod.    | mm.     | pz/pcs | Α  | С  | ØD  | М  | portata per<br>coppia | cusc. scher-<br>mati | Barcode       | CodTek      |
|---------|---------|--------|----|----|-----|----|-----------------------|----------------------|---------------|-------------|
| 755NY.P | PICCOLO | 12     | 60 | 20 | Ø24 | M8 | 15 kg.                | no                   | 8033039312228 | ARU075501NY |

Sliding gates accessories

Galvanized steel/nylon components

- The capacity refers for a couple of trolleys.
- Component to use in combination with the track art. 920; to guarantee the capacity of the trolley, the track must be supported every 700 mm.
- Reinforce adequately the attack spots.

## art. **755NYP**

Nylon sliding trolley with 2 Wheels/bearings