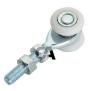

## art. **755NYP**

Nylon sliding trolley with 2 Wheels/bearings

| cod.    | mm.     | pz/pcs | Α  | С  | ØD  | М  | portata per<br>coppia | cusc. scher-<br>mati | Barcode       | CodTek      |
|---------|---------|--------|----|----|-----|----|-----------------------|----------------------|---------------|-------------|
| 755NY.P | PICCOLO | 12     | 60 | 20 | Ø24 | M8 | 15 kg.                | no                   | 8033039312228 | ARU075501NY |

Sliding gates accessories

Galvanized steel/nylon components

- The capacity refers for a couple of trolleys.
- Component to use in combination with the track art. 920; to guarantee the capacity of the trolley, the track must be supported every 700 mm.
- Reinforce adequately the attack spots.

## art. **755NYP**

Nylon sliding trolley with 2 Wheels/bearings