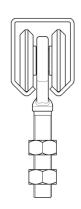

## art. **755NYP**

Nylon sliding trolley with 2 Wheels/bearings

| cod.    | mm.     | pz/pcs | Α  | С  | ØD  | М  | portata per<br>coppia | cusc. scher-<br>mati | Barcode       | CodTek      |
|---------|---------|--------|----|----|-----|----|-----------------------|----------------------|---------------|-------------|
| 755NY.P | PICCOLO | 12     | 60 | 20 | Ø24 | M8 | 15 kg.                | no                   | 8033039312228 | ARU075501NY |

Sliding gates accessories

Galvanized steel/nylon components

- The capacity refers for a couple of trolleys.
- Component to use in combination with the track art. 920; to guarantee the capacity of the trolley, the track must be supported every 700 mm.
- Reinforce adequately the attack spots.

## art. **755NYP**

Nylon sliding trolley with 2 Wheels/bearings