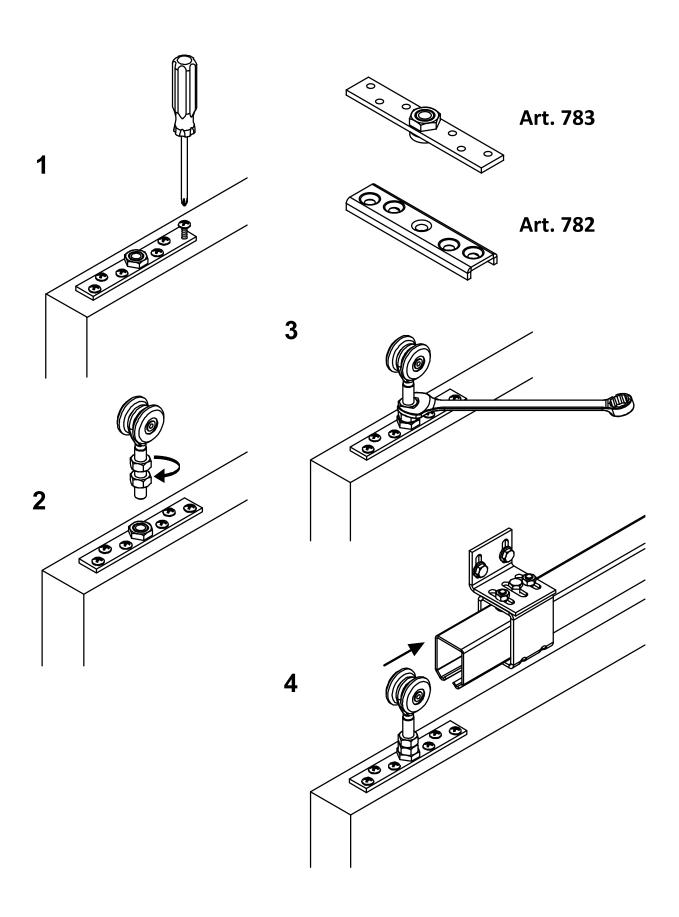

Sliding gates accessories

Galvanized steel/nylon components

- The capacity refers for a couple of trolleys.
- Component to use in combination with the track art. 920; to guarantee the capacity of the trolley, the track must be supported every 700 mm.
- Reinforce adequately the attack spots.