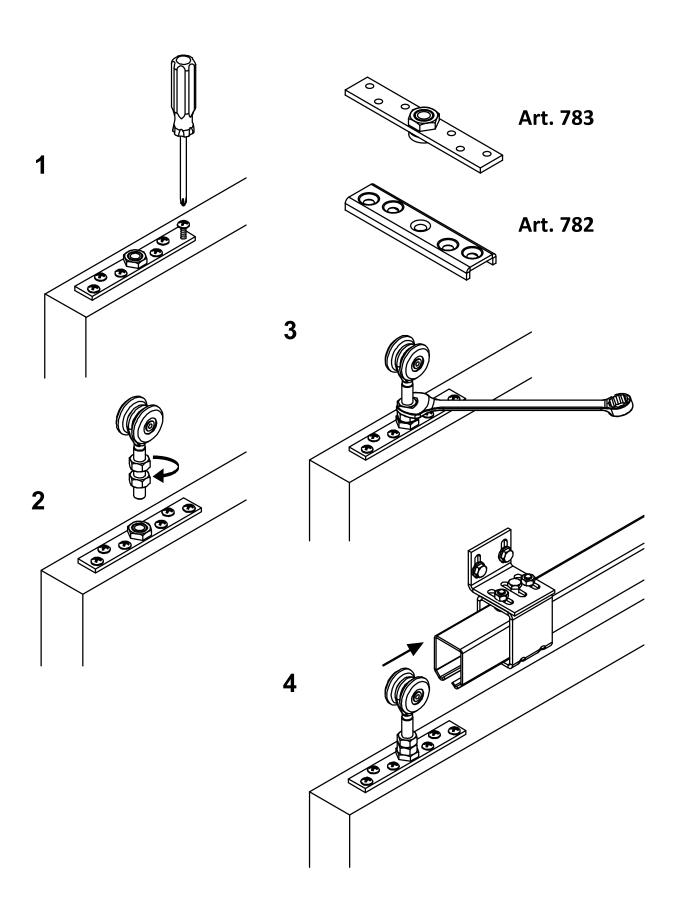

## • The capacity refers for a couple of trolleys.

• Component to use in combination with the track art. 920; to guarantee the capacity of the trolley, the track must be supported every 700 mm.

• Reinforce adequately the attack spots.

• Adequately strengthen the areas anchoring the door and/

The company reserves the right to make technical as well as aesthetic changes without previous notice.

All responsibility due to an inappropriate use of the product is declined.