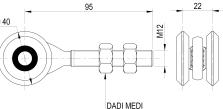

## art. 755NYM

Nylon sliding trolley with 2 screened Wheels/bearings

| cod.    | mm.   | pz/pcs | Α  | С  | ØD  | м   | portata per<br>coppia | cusc. scher-<br>mati | Barcode       | CodTek      |
|---------|-------|--------|----|----|-----|-----|-----------------------|----------------------|---------------|-------------|
| 755NY.M | MEDIO | 12     | 95 | 22 | Ø40 | M12 | 150 kg.               | si                   | 8033039312211 | ARU075502NY |