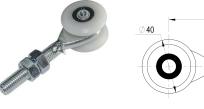

## art. 755NYM

Nylon sliding trolley with 2 screened Wheels/bearings

| cod.    | mm.   | pz/pcs | Α  | С  | ØD  | м   | portata per<br>coppia | cusc. scher-<br>mati | Barcode       | CodTek      |
|---------|-------|--------|----|----|-----|-----|-----------------------|----------------------|---------------|-------------|
| 755NY.M | MEDIO | 12     | 95 | 22 | Ø40 | M12 | 150 kg.               | si                   | 8033039312211 | ARU075502NY |