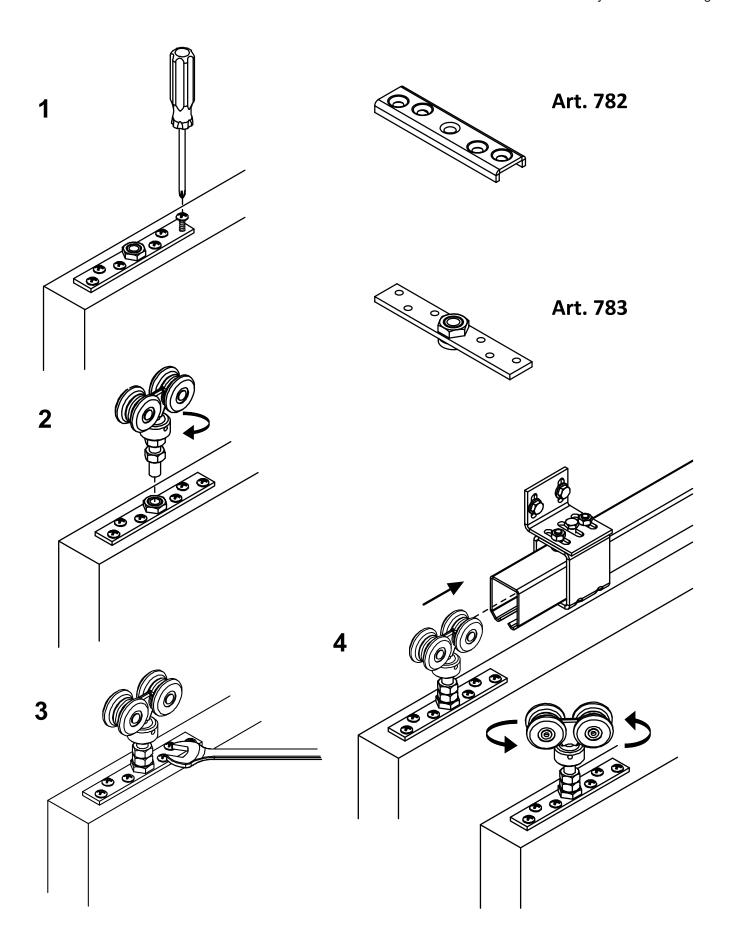

## art. 747P Twist trolley 4 Wheels/bearings

| cod.  | mm.     | pz/pcs | portata per coppia | Barcode       | CodTek      |
|-------|---------|--------|--------------------|---------------|-------------|
| 747.P | PICCOLO | 30     | 85 kg.             | 8033039313263 | ARU074701ZB |

Sliding gates accessories

Galvanized steel components

- The capacity refers for a couple of trolleys.
- Component to use in combination with the track art. 920; to guarantee the capacity of the trolley, the track must be supported every 700 mm.
- Reinforce adequately the attack spots.

## art. 747P Twist trolley 4 Wheels/bearings