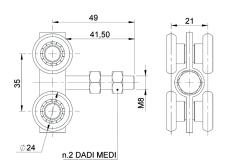

## art. 747P Twist trolley 4 Wheels/bearings

| cod.  | mm.     | pz/pcs | portata per coppia | Barcode       | CodTek      |
|-------|---------|--------|--------------------|---------------|-------------|
| 747.P | PICCOLO | 30     | 85 kg.             | 8033039313263 | ARU074701ZB |

Sliding gates accessories

Galvanized steel components

- The capacity refers for a couple of trolleys.
- Component to use in combination with the track art. 920; to guarantee the capacity of the trolley, the track must be supported every 700 mm.
- Reinforce adequately the attack spots.