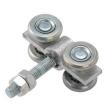

## art. 747P Twist trolley 4 Wheels/bearings

| cod.  | mm.     | pz/pcs | portata per coppia | Barcode       | CodTek      |
|-------|---------|--------|--------------------|---------------|-------------|
| 747.P | PICCOLO | 30     | 85 kg.             | 8033039313263 | ARU074701ZB |

Sliding gates accessories

Galvanized steel components

- The capacity refers for a couple of trolleys.
- Component to use in combination with the track art. 920; to guarantee the capacity of the trolley, the track must be supported every 700 mm.
- Reinforce adequately the attack spots.