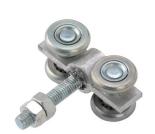

## art. 747P

Twist trolley 4 Wheels/bearings

| cod.  | mm.     | pz/pcs | А  | В  | С  | ØD  | E  | M  | portata per<br>coppia |
|-------|---------|--------|----|----|----|-----|----|----|-----------------------|
| 747.P | PICCOLO | 6      | 83 | 50 | 22 | Ø24 | 35 | M8 | 85 kg.                |

Sliding gates accessories

Galvanized steel components

- The capacity refers for a couple of trolleys.
- Component to use in combination with the track art. 920; to guarantee the capacity of the trolley, the track must be supported every 700 mm.
- Reinforce adequately the attack spots.