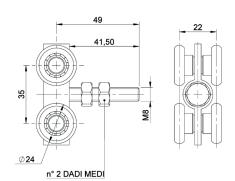

## art. 747P

Twist trolley 4 Wheels/bearings

| cod.  | mm.     | pz/pcs | А  | В  | С  | ØD  | E  | M  | portata per<br>coppia |
|-------|---------|--------|----|----|----|-----|----|----|-----------------------|
| 747.P | PICCOLO | 6      | 83 | 50 | 22 | Ø24 | 35 | M8 | 85 kg.                |

Sliding gates accessories

Galvanized steel components

- The capacity refers for a couple of trolleys.
- Component to use in combination with the track art. 920; to guarantee the capacity of the trolley, the track must be supported every 700 mm.
- Reinforce adequately the attack spots.