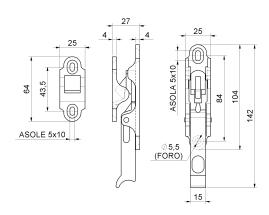

Painted/tropicalized steel components

sonnel.

Check the product every 6/12 months. In case of anomalies, prevent the usage of the hinge and the installed product must be checked by professional per-

| cod.  | versione | pz/pcs | finitura        | Barcode       | CodTek      |
|-------|----------|--------|-----------------|---------------|-------------|
| 508.N | NERO     | 25     | verniciato nero | 8033039309501 | AAC050801VN |



Hardware



Components to fix.



Responsibly dispose of the product and of its packaging respecting the local legislations of the Country of installation.

The company reserves the right to make technical as well as aesthetic changes without previous notice.

All responsibility due to an inappropriate use of the product is declined.

All drawings, photos,