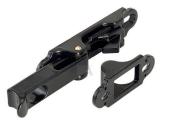

Painted/tropicalized steel components

sonnel.

Check the product every 6/12 months. In case of anomalies, prevent the usage of the hinge and the installed product must be checked by professional per-

| cod.  | versione | pz/pcs | finitura        | Barcode       | CodTek      |
|-------|----------|--------|-----------------|---------------|-------------|
| 508.N | NERO     | 25     | verniciato nero | 8033039309501 | AAC050801VN |



Hardware



Components to fix.



Responsibly dispose of the product and of its packaging respecting the local legislations of the Country of installation.

The company reserves the right to make technical as well as aesthetic changes without previous notice.

All responsibility due to an inappropriate use of the product is declined.

All drawings, photos