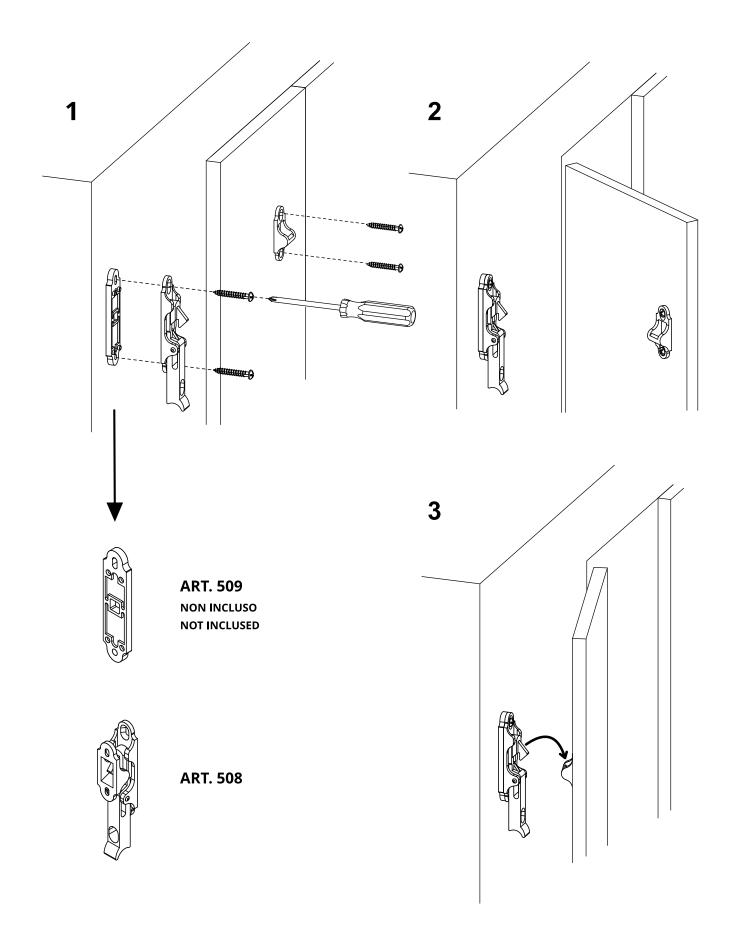

Painted/tropicalized steel components

sonnel.

Check the product every 6/12 months. In case of anomalies, prevent the usage of the hinge and the installed product must be checked by professional per-

| cod.  | versione | pz/pcs | finitura        | Barcode       | CodTek      |
|-------|----------|--------|-----------------|---------------|-------------|
| 508.N | NERO     | 25     | verniciato nero | 8033039309501 | AAC050801VN |

Hardware

Components to fix.

Responsibly dispose of the product and of its packaging respecting the local legislations of the Country of installation.

The company reserves the right to make technical as well as aesthetic changes without previous notice.

## art. 508 Shutter-latch self-locking