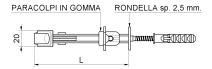

## art. 507

Reversible window shutter-latch with adjustable stop

| cod.    | versione            | pz/pcs | Α  | L   | R        | anta    | finitura        | Barcode       | CodTek      |
|---------|---------------------|--------|----|-----|----------|---------|-----------------|---------------|-------------|
| 507.N   | NERO                | 50     | 55 | 110 | 25 - 60  | singola | verniciato nero | 8033039309464 | AAC050701VN |
| 507.DAN | DOPPIA ANTA<br>NERO | 25     | 65 | 180 | 25 - 130 | doppia  | verniciato nero | 8033039309488 | AAC050702VN |

## art. 507

Reversible window shutter-latch with adjustable stop