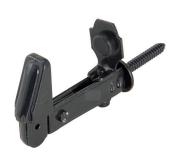

## art. 507

Reversible window shutter-latch with adjustable stop

| cod.    | versione            | pz/pcs | Α  | L   | R        | anta    | finitura        | Barcode       | CodTek      |
|---------|---------------------|--------|----|-----|----------|---------|-----------------|---------------|-------------|
| 507.N   | NERO                | 50     | 55 | 110 | 25 - 60  | singola | verniciato nero | 8033039309464 | AAC050701VN |
| 507.DAN | DOPPIA ANTA<br>NERO | 25     | 65 | 180 | 25 - 130 | doppia  | verniciato nero | 8033039309488 | AAC050702VN |

## art. 507

Reversible window shutter-latch with adjustable stop