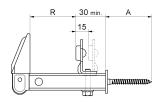

## art. 507

Reversible window shutter-latch with adjustable stop

| cod.    | versione            | pz/pcs | Α  | L   | R        | anta    | finitura        | Barcode       | CodTek      |
|---------|---------------------|--------|----|-----|----------|---------|-----------------|---------------|-------------|
| 507.N   | NERO                | 50     | 55 | 110 | 25 - 60  | singola | verniciato nero | 8033039309464 | AAC050701VN |
| 507.DAN | DOPPIA ANTA<br>NERO | 25     | 65 | 180 | 25 - 130 | doppia  | verniciato nero | 8033039309488 | AAC050702VN |

## art. 507

Reversible window shutter-latch with adjustable stop