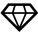

## art. 507

Reversible window shutter-latch with adjustable stop

| cod.    | versione            | pz/pcs | Α  | L   | R        | anta    | finitura        | Barcode       | CodTek      |
|---------|---------------------|--------|----|-----|----------|---------|-----------------|---------------|-------------|
| 507.N   | NERO                | 50     | 55 | 110 | 25 - 60  | singola | verniciato nero | 8033039309464 | AAC050701VN |
| 507.DAN | DOPPIA ANTA<br>NERO | 25     | 65 | 180 | 25 - 130 | doppia  | verniciato nero | 8033039309488 | AAC050702VN |

## art. 507

Reversible window shutter-latch with adjustable stop