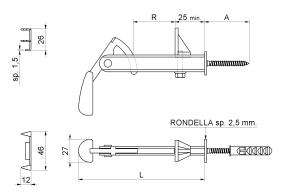

| cod.    | versione            | pz/pcs | А  | L   | R       | anta    | finitura        | Barcode       | CodTek      |
|---------|---------------------|--------|----|-----|---------|---------|-----------------|---------------|-------------|
| 505.N   | NERO                | 40     | 55 | 150 | 0 - 60  | singola | verniciato nero | 8033039309389 | AAC050501VN |
| 505.DAN | DOPPIA ANTA<br>NERO | 25     | 65 | 215 | 0 - 125 | doppia  | verniciato nero | 8033039309402 | AAC050502VN |