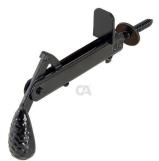

## art. 505

Window shutter-latch with adjustable stop

Check the product every 6/12 months. In case of anomalies, prevent the usage of the hinge and the installed product must be checked by professional per-

Hardware

sonnel.

Painted/tropicalized steel components

· Components to fix.

Responsibly dispose of the product and of its packaging respecting the local legislations of the Country of installation.

The company reserves the right to make technical as well as aesthetic changes without previous notice.

| cod.    | versione            | pz/pcs | А  | L   | R       | anta    | finitura        | Barcode       | CodTek      |
|---------|---------------------|--------|----|-----|---------|---------|-----------------|---------------|-------------|
| 505.N   | NERO                | 40     | 55 | 150 | 0 - 60  | singola | verniciato nero | 8033039309389 | AAC050501VN |
| 505.DAN | DOPPIA ANTA<br>NERO | 25     | 65 | 215 | 0 - 125 | doppia  | verniciato nero | 8033039309402 | AAC050502VN |