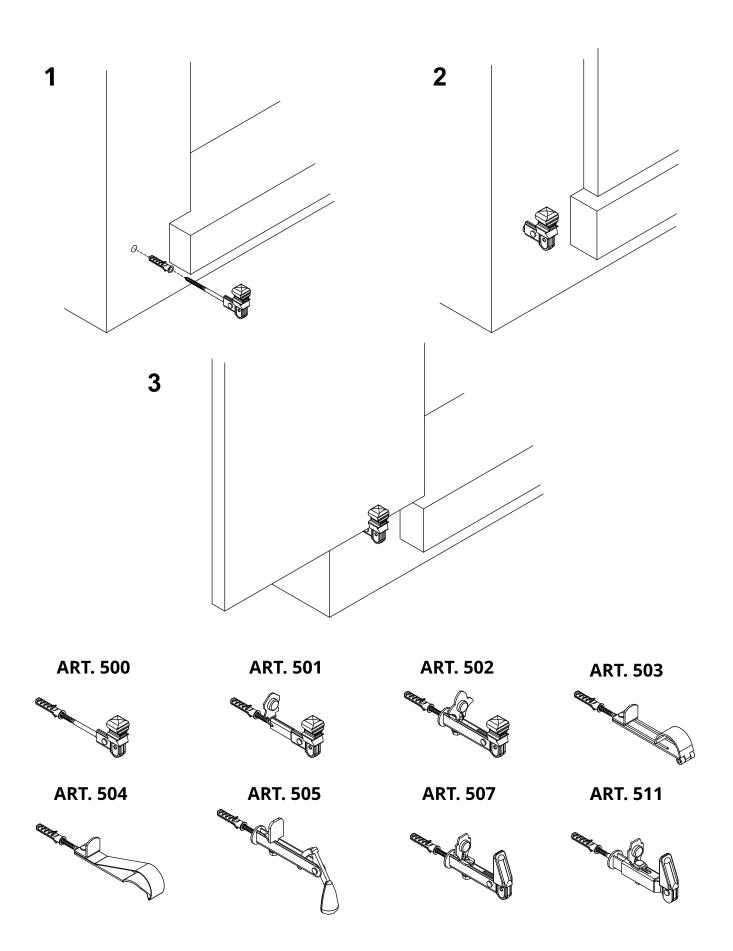

Window shutter-latch with fixed stop

| cod.  | versione | pz/pcs | finitura        | Barcode       | CodTek      |
|-------|----------|--------|-----------------|---------------|-------------|
| 503.N | NERO     | 25     | verniciato nero | 8033039309303 | AAC050301VN |

## art. 503

Window shutter-latch with fixed stop