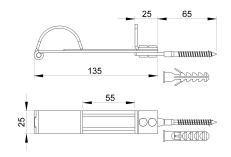

Window shutter-latch with fixed stop

| cod.  | versione | pz/pcs | finitura        | Barcode       | CodTek      |
|-------|----------|--------|-----------------|---------------|-------------|
| 503.N | NERO     | 25     | verniciato nero | 8033039309303 | AAC050301VN |

## art. 503

Window shutter-latch with fixed stop