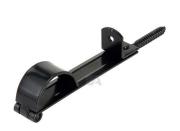

Window shutter-latch with fixed stop

| cod.  | versione | pz/pcs | finitura        | Barcode       | CodTek      |
|-------|----------|--------|-----------------|---------------|-------------|
| 503.N | NERO     | 25     | verniciato nero | 8033039309303 | AAC050301VN |

## art. 503

Window shutter-latch with fixed stop