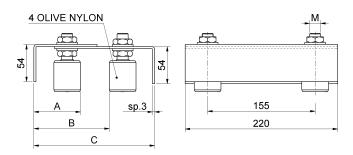

## art. 462IX

Stainless steel upper guide bracket 4 guide rollers

| cod.    | mm.     | pz/pcs | olive  | М   | Α     | В      | С       | CodTek      |
|---------|---------|--------|--------|-----|-------|--------|---------|-------------|
| 462IX.P | PICCOLA | 2      | Ø30x40 | M14 | 43-86 | 93-156 | 149-197 | AAC046201IX |
| 462IX.M | MEDIA   | 2      | Ø40x45 | M16 | 47-90 | 89-152 | 149-197 | AAC046202IX |