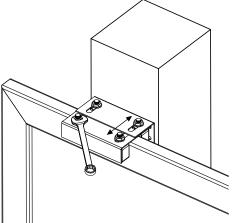

## art. 462IX

Stainless steel upper guide bracket 4 guide rollers

| cod.    | mm.     | pz/pcs | olive  | М   | Α     | В      | С       | CodTek      |
|---------|---------|--------|--------|-----|-------|--------|---------|-------------|
| 462IX.P | PICCOLA | 2      | Ø30x40 | M14 | 43-86 | 93-156 | 149-197 | AAC046201IX |
| 462IX.M | MEDIA   | 2      | Ø40x45 | M16 | 47-90 | 89-152 | 149-197 | AAC046202IX |

Stainless steel upper guide bracket 4 guide rollers