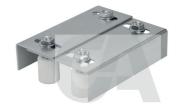

## art. 462IX

Stainless steel upper guide bracket 4 guide rollers

| cod.    | mm.     | pz/pcs | olive  | М   | Α     | В      | С       | CodTek      |
|---------|---------|--------|--------|-----|-------|--------|---------|-------------|
| 462IX.P | PICCOLA | 2      | Ø30x40 | M14 | 43-86 | 93-156 | 149-197 | AAC046201IX |
| 462IX.M | MEDIA   | 2      | Ø40x45 | M16 | 47-90 | 89-152 | 149-197 | AAC046202IX |

Stainless steel upper guide bracket 4 guide rollers