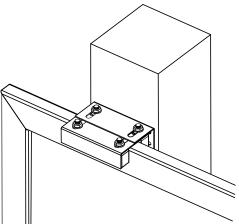

## art. 462IX

Stainless steel upper guide bracket 4 guide rollers

| cod.    | mm.     | pz/pcs | olive  | М   | Α     | В      | С       | CodTek      |
|---------|---------|--------|--------|-----|-------|--------|---------|-------------|
| 462IX.P | PICCOLA | 2      | Ø30x40 | M14 | 43-86 | 93-156 | 149-197 | AAC046201IX |
| 462IX.M | MEDIA   | 2      | Ø40x45 | M16 | 47-90 | 89-152 | 149-197 | AAC046202IX |

Stainless steel upper guide bracket 4 guide rollers