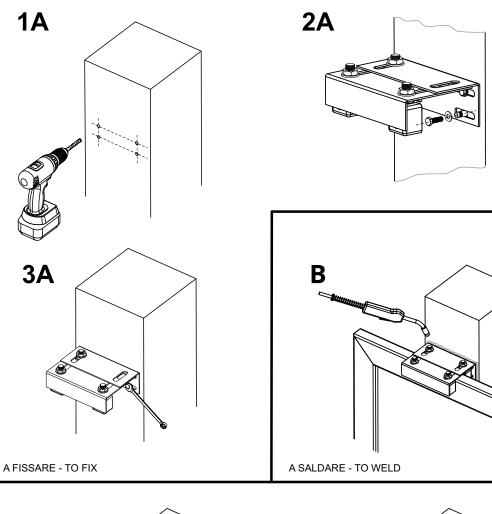

Sliding gates accessories

• Components to weld and to fix.

The weld must be adequately sized to support the applied forces and with suitable electrode material.

 Adequately strengthen the areas anchoring the door and/ or structure / frame.