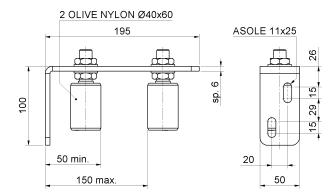

## art. 456

## Adjustable upper guide bracket 2 guide rollers

| cod. | mm.   | pz/pcs | CodTek      |
|------|-------|--------|-------------|
| 456  | UNICA | 6      | AAC045601ZB |

Sliding gates accessories

Galvanized steel/nylon components

## art. 456

Adjustable upper guide bracket 2 guide rollers