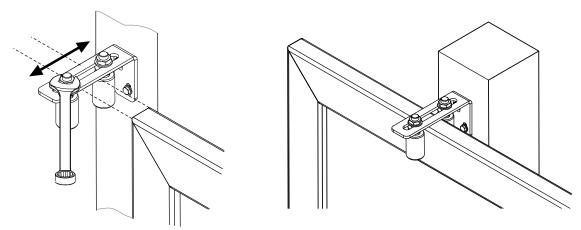

suitable electrode material.
- Adequately strengthen the areas anchoring the door and/ or structure / frame.



Check the product every 6/12 months.

In case of anomalies, prevent the usage of the hinge and the installed product must be checked by professional personnel.



Responsibly dispose of the product and of its packaging respecting the local legislations of the Country of installation.

The company reserves the right to make technical as well as aesthetic changes without previous notice.

All responsibility due to an inappropriate use of the product is declined.

All drawings, photos, trademarks, logos, are of exclusive Combi Arialdo's property. All uses not expressively authorized by the company will be prosecuted.



## art. 456

Adjustable upper guide bracket 2 guide rollers