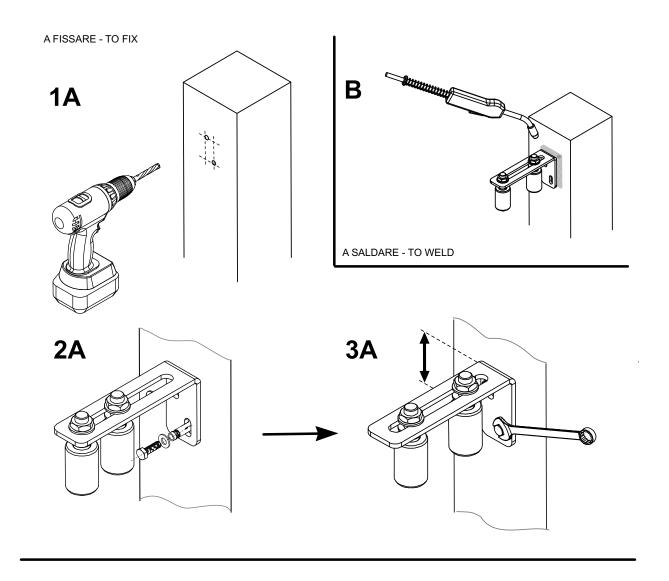

- · Components to weld and to fix.
- The weld must be adequately sized to support the applied forces and with suitable electrode material.
- Adequately strengthen the areas anchoring the door and/ or structure / frame.

## art. 456

Adjustable upper guide bracket 2 guide rollers