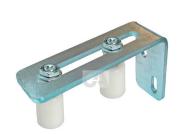

## art. 456

## Adjustable upper guide bracket 2 guide rollers

| cod. | mm.   | pz/pcs | CodTek      |
|------|-------|--------|-------------|
| 456  | UNICA | 6      | AAC045601ZB |

Sliding gates accessories

Galvanized steel/nylon components

## art. 456

Adjustable upper guide bracket 2 guide rollers