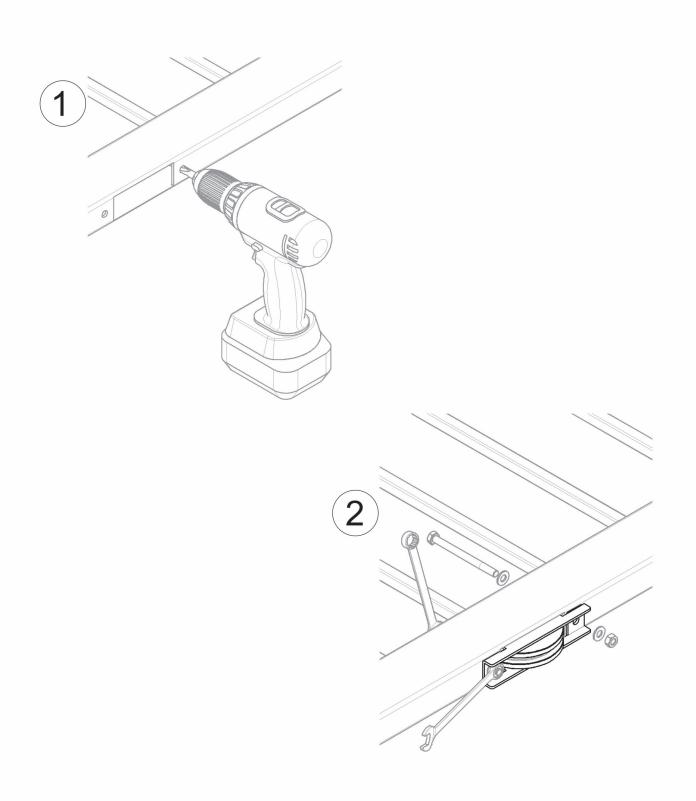

Sliding gates accessories

Stainless steel components

- Components to weld and to fix
- Adequately strengthen the areas anchoring the door and/ or structure / frame.

Check the product every 6/12 months.

In case of anomalies, prevent the usage of the hinge and the installed product must be checked by professional personnel.