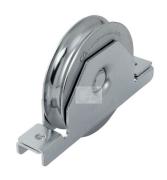

## art. 425IX

Stainless steel Wheel round groove 1 bearing with inside support

| cod.         | Ø      | pz/pcs | Α   | В  | С  | D  | ØF | I   | Н  | ØG  | sp | R    | cusc | binario        | portata | CodTek      |
|--------------|--------|--------|-----|----|----|----|----|-----|----|-----|----|------|------|----------------|---------|-------------|
| 425IX.80/16  | 80/16  | 4      | 135 | 12 | 33 | 17 | Ø9 | 110 | 49 | Ø64 | 20 | 8,3  | 1    | 902IX.16       | 200 kg. | ARU042502IX |
| 425IX.80/20  | 80/20  | 6      | 135 | 12 | 33 | 17 | Ø9 | 110 | 49 | Ø59 | 24 | 10,3 | 1    | 902IX-904IX.20 | 200 kg. | ARU042503IX |
| 425IX.90/20  | 90/20  | 6      | 155 | 9  | 33 | 18 | Ø9 | 130 | 61 | Ø69 | 24 | 10,3 | 1    | 902IX-904IX.20 | 210 kg. | ARU042505IX |
| 425IX.100/20 | 100/20 | 6      | 155 | 14 | 33 | 18 | Ø9 | 130 | 66 | Ø79 | 24 | 10,3 | 1    | 902IX-904IX.20 | 230 kg. | ARU042507IX |
| 425IX.120    | 120    | 6      | 185 | 14 | 32 | 20 | Ø9 | 155 | 84 | Ø99 | 24 | 10,3 | 1    | 902IX-904IX.20 | 250 kg. | ARU042508IX |

## art. 425IX

Stainless steel Wheel round groove 1 bearing with inside support