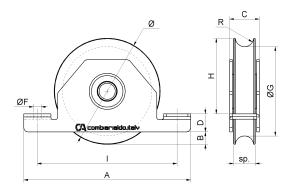

## art. 425IX

Stainless steel Wheel round groove 1 bearing with inside support

| cod.         | Ø      | pz/pcs | Α   | В  | С  | D  | ØF | I   | Н  | ØG  | sp | R    | cusc | binario        | portata | CodTek      |
|--------------|--------|--------|-----|----|----|----|----|-----|----|-----|----|------|------|----------------|---------|-------------|
| 425IX.80/16  | 80/16  | 4      | 135 | 12 | 33 | 17 | Ø9 | 110 | 49 | Ø64 | 20 | 8,3  | 1    | 902IX.16       | 200 kg. | ARU042502IX |
| 425IX.80/20  | 80/20  | 6      | 135 | 12 | 33 | 17 | Ø9 | 110 | 49 | Ø59 | 24 | 10,3 | 1    | 902IX-904IX.20 | 200 kg. | ARU042503IX |
| 425IX.90/20  | 90/20  | 6      | 155 | 9  | 33 | 18 | Ø9 | 130 | 61 | Ø69 | 24 | 10,3 | 1    | 902IX-904IX.20 | 210 kg. | ARU042505IX |
| 425IX.100/20 | 100/20 | 6      | 155 | 14 | 33 | 18 | Ø9 | 130 | 66 | Ø79 | 24 | 10,3 | 1    | 902IX-904IX.20 | 230 kg. | ARU042507IX |
| 425IX.120    | 120    | 6      | 185 | 14 | 32 | 20 | Ø9 | 155 | 84 | Ø99 | 24 | 10,3 | 1    | 902IX-904IX.20 | 250 kg. | ARU042508IX |

## art. 425IX

Stainless steel Wheel round groove 1 bearing with inside support