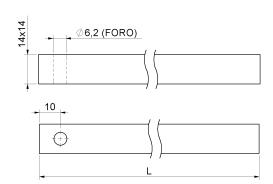

art. 394

Lever bolt rod 14X14 x art.390-391

| cod.       | m.  | pz/pcs | L    | cariglione    | CodTek      |
|------------|-----|--------|------|---------------|-------------|
| 394.14x1,5 | 1,5 | 10     | 1500 | art. 390, 391 | AAC039401ZB |
| 394.14x2   | 2   | 10     | 2000 | art. 390, 391 | AAC039402ZB |