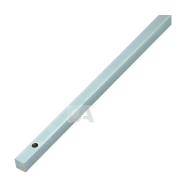

## art. 393

Lever bolt rod 10X10 x art.385

| cod.       | m.  | pz/pcs | L    | cariglione | CodTek      |
|------------|-----|--------|------|------------|-------------|
| 393.10x1,5 | 1,5 | 10     | 1500 | art. 385   | AAC039301ZB |
| 393.10x2   | 2   | 10     | 2000 | art. 385   | AAC039302ZB |