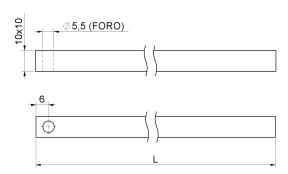

## art. 393

Lever bolt rod 10X10 x art.385

| cod.       | m.  | pz/pcs | L    | cariglione | CodTek      |
|------------|-----|--------|------|------------|-------------|
| 393.10x1,5 | 1,5 | 10     | 1500 | art. 385   | AAC039301ZB |
| 393.10x2   | 2   | 10     | 2000 | art. 385   | AAC039302ZB |