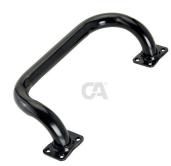

## art. 365 Painted folded tubular handle for gates

Painted steel components

sonnel.

Check the product every 6/12 months.

In case of anomalies, prevent the usage of the hinge and the installed product must be checked by professional per-