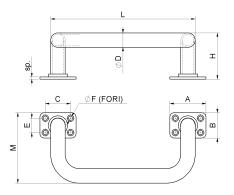

| cod.    | mm. | pz/pcs | А  | В  | С  | ØD  | E  | ØF | н  | L   | М   | sp | CodTek      |
|---------|-----|--------|----|----|----|-----|----|----|----|-----|-----|----|-------------|
| 365.180 | 180 | 10     | 50 | 35 | 35 | Ø20 | 20 | Ø6 | 64 | 200 | 98  | 3  | ASC036501VN |
| 365.280 | 280 | 6      | 65 | 46 | 47 | Ø28 | 28 | Ø7 | 80 | 308 | 144 | 4  | ASC036502VN |