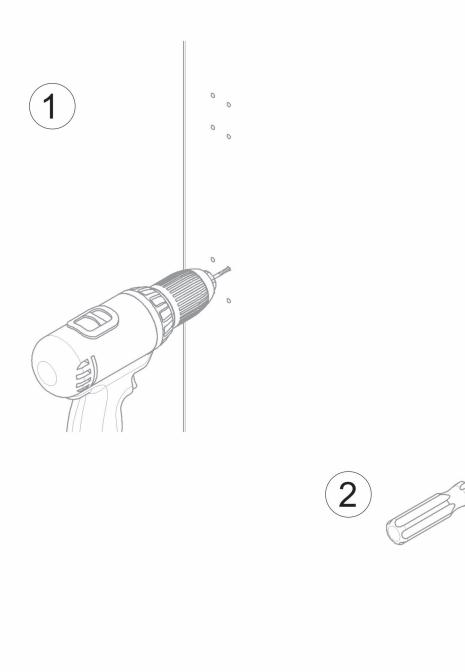

## art. 365 Painted folded tubular handle for gates

Painted steel components

sonnel.

Check the product every 6/12 months.

In case of anomalies, prevent the usage of the hinge and the installed product must be checked by professional per-

Block-system

Components to fix

Responsibly dispose of the product and of its packaging respecting the local legislations of the Country of installation.

The company reserves the right to make technical as well as aesthetic changes without previous notice. All responsibility due to an inappropriate use of the product is declined. All drawings, photos, trademarks, logos, are of exclusive Combi Arialdo's property. All uses not expressively authorized by the company will be prosecuted.