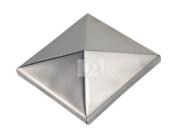

## art. 340IX

Stainless steel square post cap

| cod.      | mm. | pz/pcs | Α       | Н  | sp  | CodTek      |
|-----------|-----|--------|---------|----|-----|-------------|
| 340IX.30  | 30  | 100    | 31x31   | 13 | 1,5 | AAC034002IX |
| 340IX.40  | 40  | 50     | 41x41   | 15 | 1,5 | AAC034003IX |
| 340IX.50  | 50  | 100    | 51x51   | 17 | 1,5 | AAC034004IX |
| 340IX.60  | 60  | 80     | 61x61   | 20 | 1,5 | AAC034005IX |
| 340IX.80  | 80  | 50     | 81x81   | 22 | 1,5 | AAC034006IX |
| 340IX.100 | 100 | 40     | 101x101 | 26 | 1,5 | AAC034007IX |
| 340IX.120 | 120 | 50     | 121x121 | 29 | 1,5 | AAC034008IX |
| 340IX.150 | 150 | 30     | 151x151 | 35 | 1,5 | AAC034009IX |

## art. 340IX Stainless steel square post cap