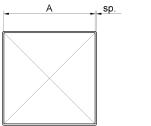

## art. 340IX

Stainless steel square post cap

| cod.      | mm. | pz/pcs | Α       | Н  | sp  | CodTek      |
|-----------|-----|--------|---------|----|-----|-------------|
| 340IX.30  | 30  | 100    | 31x31   | 13 | 1,5 | AAC034002IX |
| 340IX.40  | 40  | 50     | 41x41   | 15 | 1,5 | AAC034003IX |
| 340IX.50  | 50  | 100    | 51x51   | 17 | 1,5 | AAC034004IX |
| 340IX.60  | 60  | 80     | 61x61   | 20 | 1,5 | AAC034005IX |
| 340IX.80  | 80  | 50     | 81x81   | 22 | 1,5 | AAC034006IX |
| 340IX.100 | 100 | 40     | 101x101 | 26 | 1,5 | AAC034007IX |
| 340IX.120 | 120 | 50     | 121x121 | 29 | 1,5 | AAC034008IX |
| 340IX.150 | 150 | 30     | 151x151 | 35 | 1,5 | AAC034009IX |

## art. 340IX Stainless steel square post cap