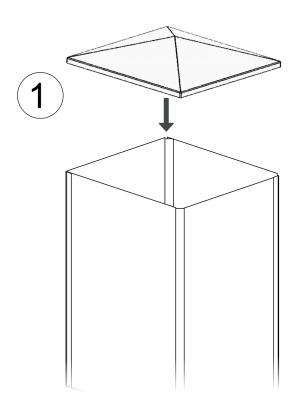

## art. 340IX

Stainless steel square post cap

| cod.      | mm. | pz/pcs | Α       | Н  | sp  | CodTek      |
|-----------|-----|--------|---------|----|-----|-------------|
| 340IX.30  | 30  | 100    | 31x31   | 13 | 1,5 | AAC034002IX |
| 340IX.40  | 40  | 50     | 41x41   | 15 | 1,5 | AAC034003IX |
| 340IX.50  | 50  | 100    | 51x51   | 17 | 1,5 | AAC034004IX |
| 340IX.60  | 60  | 80     | 61x61   | 20 | 1,5 | AAC034005IX |
| 340IX.80  | 80  | 50     | 81x81   | 22 | 1,5 | AAC034006IX |
| 340IX.100 | 100 | 40     | 101x101 | 26 | 1,5 | AAC034007IX |
| 340IX.120 | 120 | 50     | 121x121 | 29 | 1,5 | AAC034008IX |
| 340IX.150 | 150 | 30     | 151x151 | 35 | 1,5 | AAC034009IX |

## art. 340IX Stainless steel square post cap