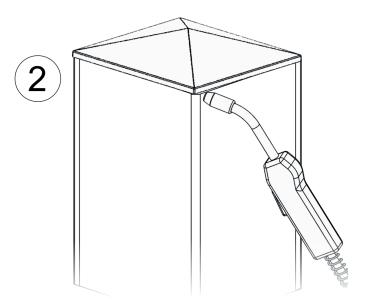

Hardware

Stainless steel components

- Components to weld
- · Adequately strengthen the areas anchoring the door and/ or structure / frame.

Check the product every 6/12 months.
In case of anomalies, prevent the usage of the hinge and the installed product must be checked by professional personnel.