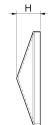

## art. 340IX

Stainless steel square post cap

| cod.      | mm. | pz/pcs | Α       | Н  | sp  | CodTek      |
|-----------|-----|--------|---------|----|-----|-------------|
| 340IX.30  | 30  | 100    | 31x31   | 13 | 1,5 | AAC034002IX |
| 340IX.40  | 40  | 50     | 41x41   | 15 | 1,5 | AAC034003IX |
| 340IX.50  | 50  | 100    | 51x51   | 17 | 1,5 | AAC034004IX |
| 340IX.60  | 60  | 80     | 61x61   | 20 | 1,5 | AAC034005IX |
| 340IX.80  | 80  | 50     | 81x81   | 22 | 1,5 | AAC034006IX |
| 340IX.100 | 100 | 40     | 101x101 | 26 | 1,5 | AAC034007IX |
| 340IX.120 | 120 | 50     | 121x121 | 29 | 1,5 | AAC034008IX |
| 340IX.150 | 150 | 30     | 151x151 | 35 | 1,5 | AAC034009IX |

## art. 340IX Stainless steel square post cap