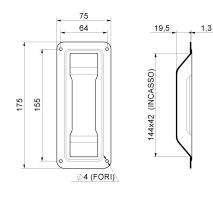

| cod. | mm.  | pz/pcs | CodTek      | dim.esterna | dim. Incasso |
|------|------|--------|-------------|-------------|--------------|
| 337  | UNCA | 20     | ASC033701ZB | 175x75      | 144x42x19,5  |