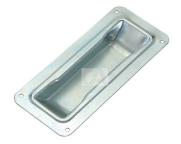

| cod. | mm.  | pz/pcs | CodTek      | dim.esterna | dim. Incasso |
|------|------|--------|-------------|-------------|--------------|
| 337  | UNCA | 20     | ASC033701ZB | 175x75      | 144x42x19,5  |