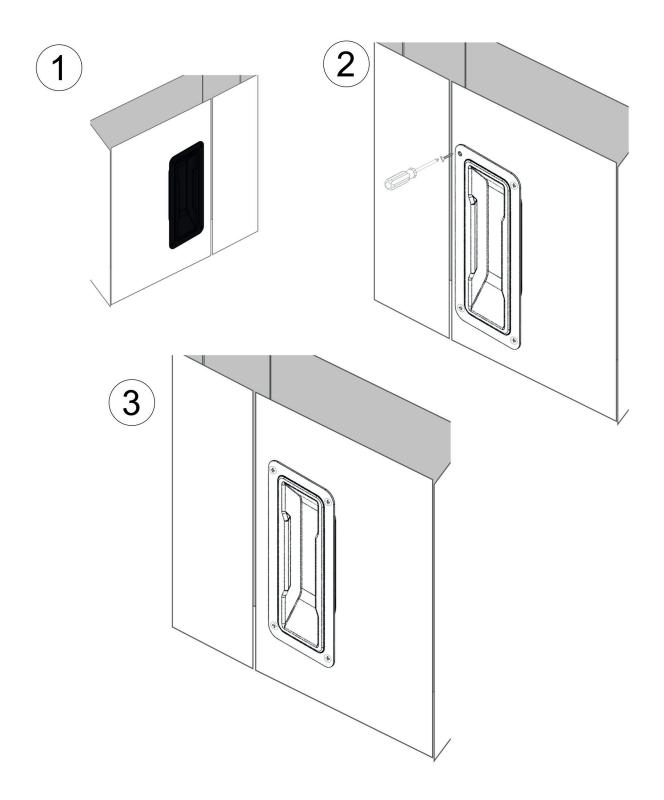

## Components to fix Adequately strength

 Adequately strengthen the areas anchoring the door and/ or structure / frame.

Check the product every 6/12 months. In case of anomalies, prevent the usage of the hinge and