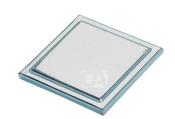

## art. 333Z

Square galvanized post cap

| cod.     | mm. | pz/pcs | Α       | Н  | sp  | CodTek      |
|----------|-----|--------|---------|----|-----|-------------|
| 333Z.80  | 80  | 50     | 81x81   | 15 | 1,5 | AAC033306ZB |
| 333Z.100 | 100 | 40     | 101x101 | 15 | 1,5 | AAC033307ZB |
| 333Z.120 | 120 | 50     | 121x121 | 15 | 1,5 | AAC033308ZB |
| 333Z.150 | 150 | 30     | 151x151 | 15 | 1,5 | AAC033309ZB |

## art. 333Z

Square galvanized post cap