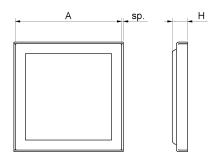

## art. 333Z

Square galvanized post cap

| cod.     | mm. | pz/pcs | Α       | Н  | sp  | CodTek      |
|----------|-----|--------|---------|----|-----|-------------|
| 333Z.80  | 80  | 50     | 81x81   | 15 | 1,5 | AAC033306ZB |
| 333Z.100 | 100 | 40     | 101x101 | 15 | 1,5 | AAC033307ZB |
| 333Z.120 | 120 | 50     | 121x121 | 15 | 1,5 | AAC033308ZB |
| 333Z.150 | 150 | 30     | 151x151 | 15 | 1,5 | AAC033309ZB |

## art. 333Z

Square galvanized post cap