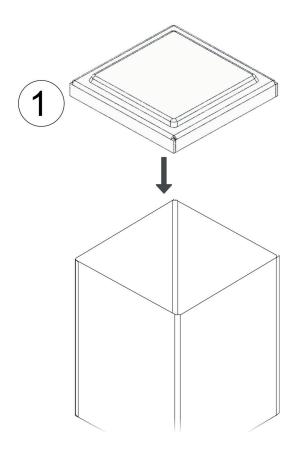

## art. 333Z

Square galvanized post cap

| cod.     | mm. | pz/pcs | Α       | Н  | sp  | CodTek      |
|----------|-----|--------|---------|----|-----|-------------|
| 333Z.80  | 80  | 50     | 81x81   | 15 | 1,5 | AAC033306ZB |
| 333Z.100 | 100 | 40     | 101x101 | 15 | 1,5 | AAC033307ZB |
| 333Z.120 | 120 | 50     | 121x121 | 15 | 1,5 | AAC033308ZB |
| 333Z.150 | 150 | 30     | 151x151 | 15 | 1,5 | AAC033309ZB |

## art. 333Z

Square galvanized post cap