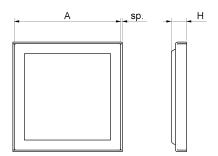

art. 333

Square post cap

| cod.    | mm. | pz/pcs | Α       | Н  | sp  | CodTek      |
|---------|-----|--------|---------|----|-----|-------------|
| 333.80  | 80  | 50     | 81x81   | 15 | 1,5 | AAC033306GR |
| 333.100 | 100 | 40     | 101x101 | 15 | 1,5 | AAC033307GR |
| 333.120 | 120 | 50     | 121x121 | 15 | 1,5 | AAC033308GR |
| 333.150 | 150 | 30     | 151x151 | 15 | 1,5 | AAC033309GR |