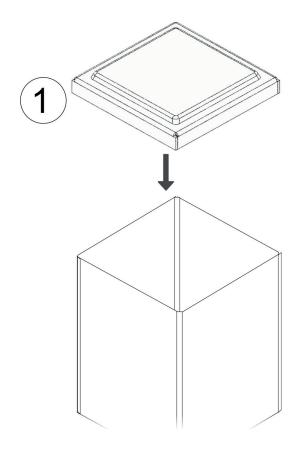

art. 333

Square post cap

| cod.    | mm. | pz/pcs | Α       | Н  | sp  | CodTek      |
|---------|-----|--------|---------|----|-----|-------------|
| 333.80  | 80  | 50     | 81x81   | 15 | 1,5 | AAC033306GR |
| 333.100 | 100 | 40     | 101x101 | 15 | 1,5 | AAC033307GR |
| 333.120 | 120 | 50     | 121x121 | 15 | 1,5 | AAC033308GR |
| 333.150 | 150 | 30     | 151x151 | 15 | 1,5 | AAC033309GR |