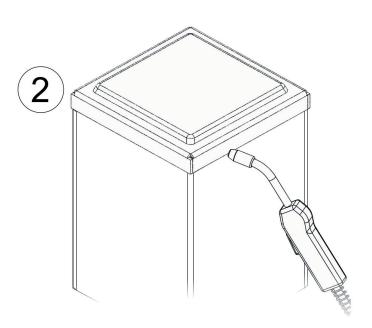

art. 333

Square post cap

| cod.    | mm. | pz/pcs | Α       | Н  | sp  | CodTek      |
|---------|-----|--------|---------|----|-----|-------------|
| 333.80  | 80  | 50     | 81x81   | 15 | 1,5 | AAC033306GR |
| 333.100 | 100 | 40     | 101x101 | 15 | 1,5 | AAC033307GR |
| 333.120 | 120 | 50     | 121x121 | 15 | 1,5 | AAC033308GR |
| 333.150 | 150 | 30     | 151x151 | 15 | 1,5 | AAC033309GR |

Hardware

Steel components

- Components to weld
- · Adequately strengthen the areas anchoring the door and/ or structure / frame.

Check the product every 6/12 months.
In case of anomalies, prevent the usage of the hinge and the installed product must be checked by professional per-