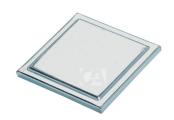

art. 333

Square post cap

| cod.    | mm. | pz/pcs | Α       | Н  | sp  | CodTek      |
|---------|-----|--------|---------|----|-----|-------------|
| 333.80  | 80  | 50     | 81x81   | 15 | 1,5 | AAC033306GR |
| 333.100 | 100 | 40     | 101x101 | 15 | 1,5 | AAC033307GR |
| 333.120 | 120 | 50     | 121x121 | 15 | 1,5 | AAC033308GR |
| 333.150 | 150 | 30     | 151x151 | 15 | 1,5 | AAC033309GR |