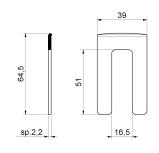

| cod.            |                                                                                                                                                                           | mm.   | pz/pcs       |                                                                                                                                   | CodTek      |
|-----------------|---------------------------------------------------------------------------------------------------------------------------------------------------------------------------|-------|--------------|-----------------------------------------------------------------------------------------------------------------------------------|-------------|
| 270             |                                                                                                                                                                           | MEDIA |              | 50                                                                                                                                | ASC027001LU |
| Block-syst      | tem                                                                                                                                                                       |       | $\bigotimes$ | Steel components                                                                                                                  |             |
|                 | • Componente da utilizzare in abbinamento agli art. 265 /<br>265T / 266 /267                                                                                              |       |              | <ul> <li>Components to weld</li> <li>Adequately strengthen the areas anchoring the door and/<br/>or structure / frame.</li> </ul> |             |
| 🛛 🕂 🚺 In case o | Check the product every 6/12 months.<br>In case of anomalies, prevent the usage of the hinge and<br>the installed product must be checked by professional per-<br>sonnel. |       | î,           | Responsibly dispose of the product and of its packaging re-<br>specting the local legislations of the Country of installation.    |             |

## art. 270

ART. 270