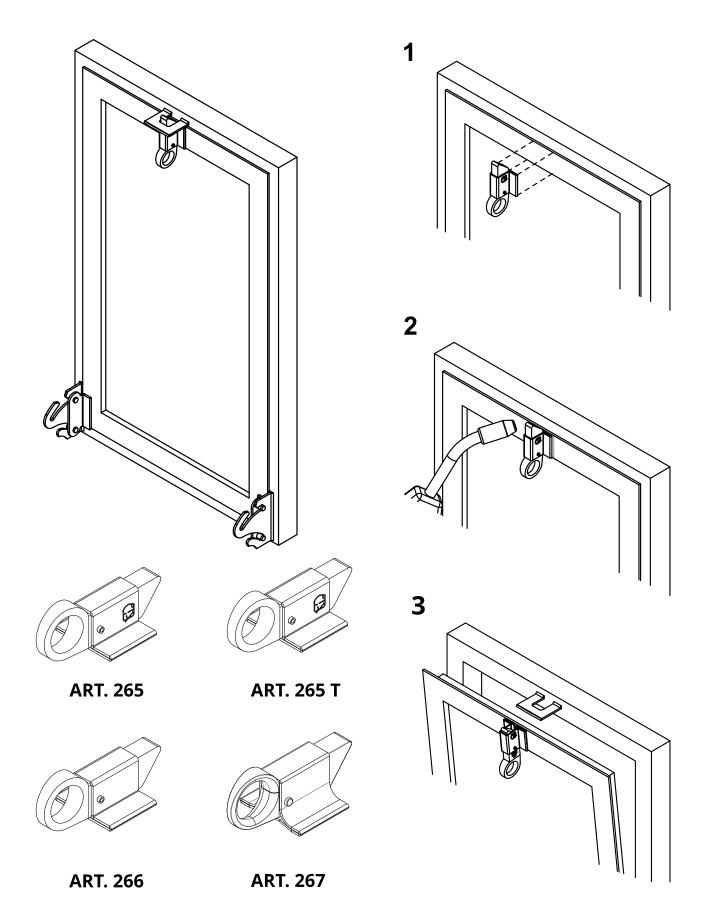

| cod.            |                                                                                                                                                                           | mm.   | pz/pcs       |                                                                                                                                   | CodTek      |
|-----------------|---------------------------------------------------------------------------------------------------------------------------------------------------------------------------|-------|--------------|-----------------------------------------------------------------------------------------------------------------------------------|-------------|
| 270             |                                                                                                                                                                           | MEDIA |              | 50                                                                                                                                | ASC027001LU |
| Block-syst      | tem                                                                                                                                                                       |       | $\bigotimes$ | Steel components                                                                                                                  |             |
|                 | • Componente da utilizzare in abbinamento agli art. 265 /<br>265T / 266 /267                                                                                              |       |              | <ul> <li>Components to weld</li> <li>Adequately strengthen the areas anchoring the door and/<br/>or structure / frame.</li> </ul> |             |
| 🛛 🕂 🚺 In case o | Check the product every 6/12 months.<br>In case of anomalies, prevent the usage of the hinge and<br>the installed product must be checked by professional per-<br>sonnel. |       | î,           | Responsibly dispose of the product and of its packaging re-<br>specting the local legislations of the Country of installation.    |             |