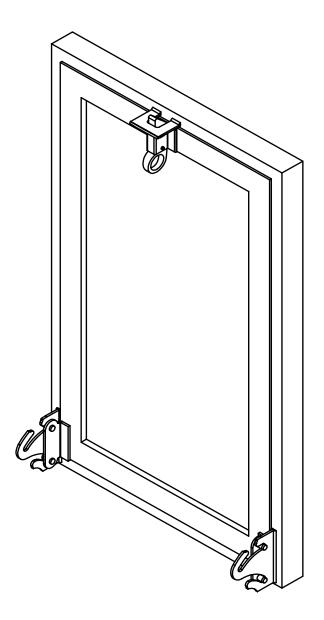

| cod.            |                                                                                                                                                                           | mm.   | pz/pcs       |                                                                                                                                   | CodTek      |
|-----------------|---------------------------------------------------------------------------------------------------------------------------------------------------------------------------|-------|--------------|-----------------------------------------------------------------------------------------------------------------------------------|-------------|
| 270             |                                                                                                                                                                           | MEDIA |              | 50                                                                                                                                | ASC027001LU |
| Block-syst      | tem                                                                                                                                                                       |       | $\bigotimes$ | Steel components                                                                                                                  |             |
|                 | • Componente da utilizzare in abbinamento agli art. 265 /<br>265T / 266 /267                                                                                              |       |              | <ul> <li>Components to weld</li> <li>Adequately strengthen the areas anchoring the door and/<br/>or structure / frame.</li> </ul> |             |
| 🛛 🕂 🚺 In case o | Check the product every 6/12 months.<br>In case of anomalies, prevent the usage of the hinge and<br>the installed product must be checked by professional per-<br>sonnel. |       | î,           | Responsibly dispose of the product and of its packaging re-<br>specting the local legislations of the Country of installation.    |             |