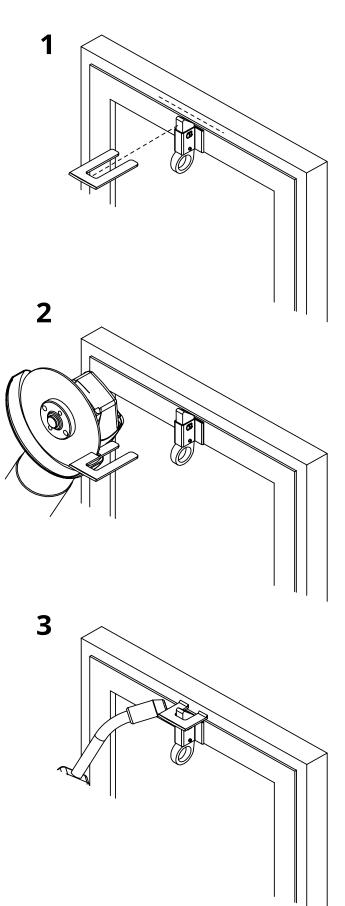

| cod.            |                                                                                                                                                                           | mm.   | pz/pcs       |                                                                                                                                   | CodTek      |
|-----------------|---------------------------------------------------------------------------------------------------------------------------------------------------------------------------|-------|--------------|-----------------------------------------------------------------------------------------------------------------------------------|-------------|
| 270             |                                                                                                                                                                           | MEDIA |              | 50                                                                                                                                | ASC027001LU |
| Block-syst      | tem                                                                                                                                                                       |       | $\bigotimes$ | Steel components                                                                                                                  |             |
|                 | • Componente da utilizzare in abbinamento agli art. 265 /<br>265T / 266 /267                                                                                              |       |              | <ul> <li>Components to weld</li> <li>Adequately strengthen the areas anchoring the door and/<br/>or structure / frame.</li> </ul> |             |
| 🛛 🕂 🚺 In case o | Check the product every 6/12 months.<br>In case of anomalies, prevent the usage of the hinge and<br>the installed product must be checked by professional per-<br>sonnel. |       | î,           | Responsibly dispose of the product and of its packaging re-<br>specting the local legislations of the Country of installation.    |             |