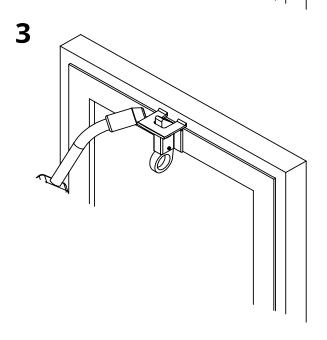

## art. 267

Medium brass catch

| cod. | mm.   | pz/pcs | С      | CodTek      |
|------|-------|--------|--------|-------------|
| 267  | MEDIO | 25     | 0 - 15 | ASC026701ZB |

Block-system

Galvanized steel/brass components

## art. 267

Medium brass catch

## art. 267

Medium brass catch

**ART. 270** 