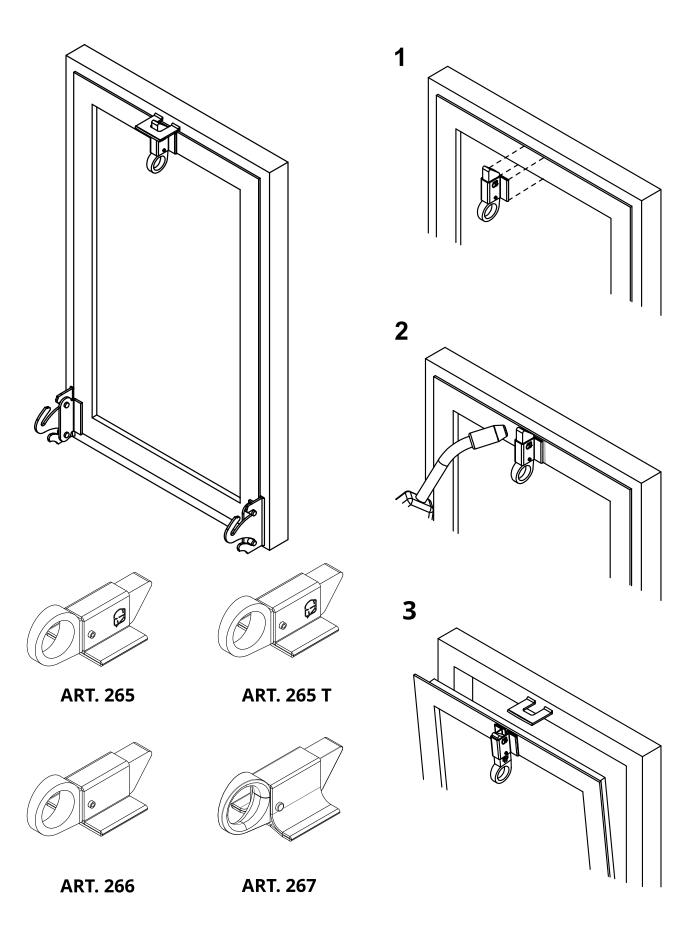

## art. 267

Medium brass catch

| cod. | mm.   | pz/pcs | С      | CodTek      |
|------|-------|--------|--------|-------------|
| 267  | MEDIO | 25     | 0 - 15 | ASC026701ZB |

Block-system

Galvanized steel/brass components

## art. 267

Medium brass catch

## art. 267

Medium brass catch

**ART. 270** 