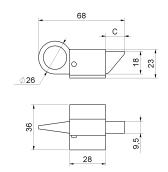

## art. 267

Medium brass catch

| cod. | mm.   | pz/pcs | С      | CodTek      |
|------|-------|--------|--------|-------------|
| 267  | MEDIO | 25     | 0 - 15 | ASC026701ZB |

Block-system

Galvanized steel/brass components

## art. 267

Medium brass catch

## art. 267

Medium brass catch

**ART. 270** 