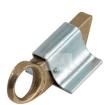

## art. 267

Medium brass catch

| cod. | mm.   | pz/pcs | С      | CodTek      |
|------|-------|--------|--------|-------------|
| 267  | MEDIO | 25     | 0 - 15 | ASC026701ZB |

Block-system

Galvanized steel/brass components

## art. 267

Medium brass catch

## art. 267

Medium brass catch

**ART. 270** 