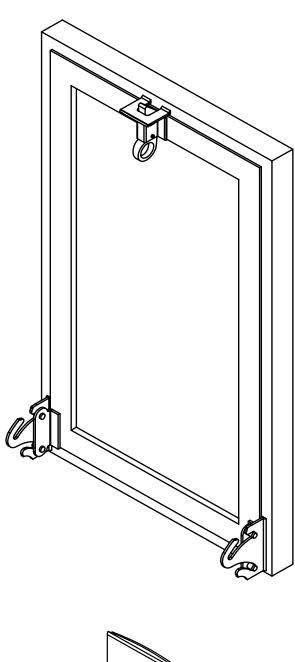

## art. 267

Medium brass catch

| cod. | mm.   | pz/pcs | С      | CodTek      |
|------|-------|--------|--------|-------------|
| 267  | MEDIO | 25     | 0 - 15 | ASC026701ZB |

Block-system

Galvanized steel/brass components

## art. 267

Medium brass catch

## art. 267

Medium brass catch

**ART. 270** 