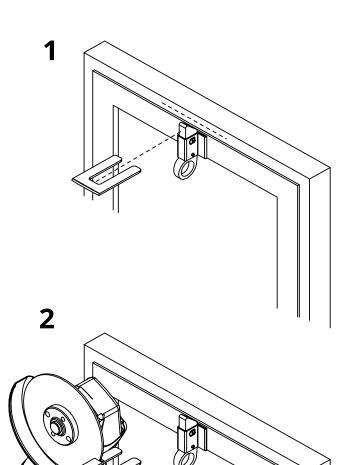

- Components to weld
- The weld must be adequately sized to support the applied forces and with suitable electrode material.
- Adequately strengthen the areas anchoring the door and/ or structure / frame.