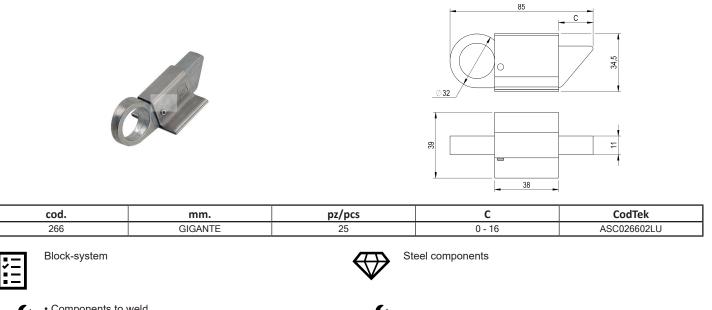

## · Components to weld

• The weld must be adequately sized to support the applied forces and with suitable electrode material.

· Adequately strengthen the areas anchoring the door and/ or structure / frame.