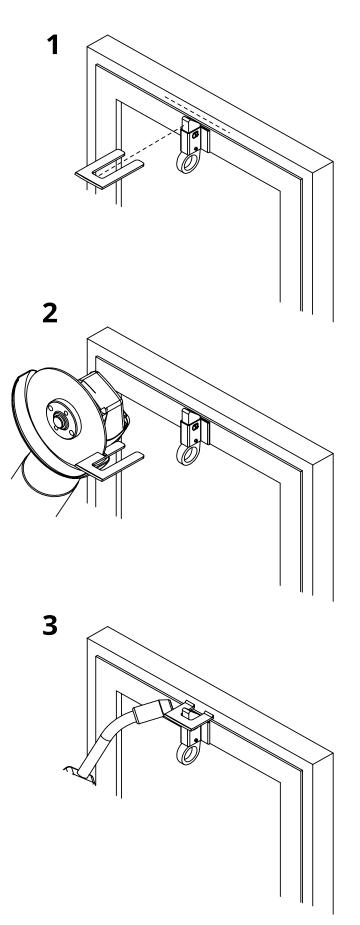

## · Components to weld

• The weld must be adequately sized to support the applied forces and with suitable electrode material.

· Adequately strengthen the areas anchoring the door and/ or structure / frame.