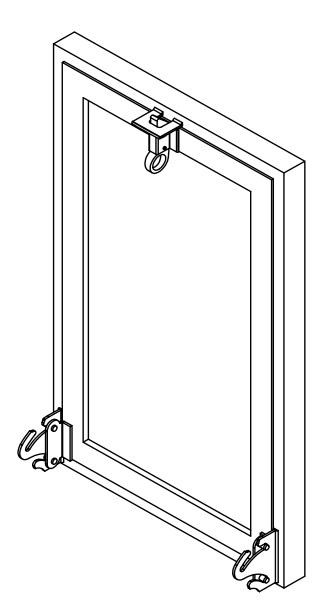

## · Components to weld

• The weld must be adequately sized to support the applied forces and with suitable electrode material.

· Adequately strengthen the areas anchoring the door and/ or structure / frame.