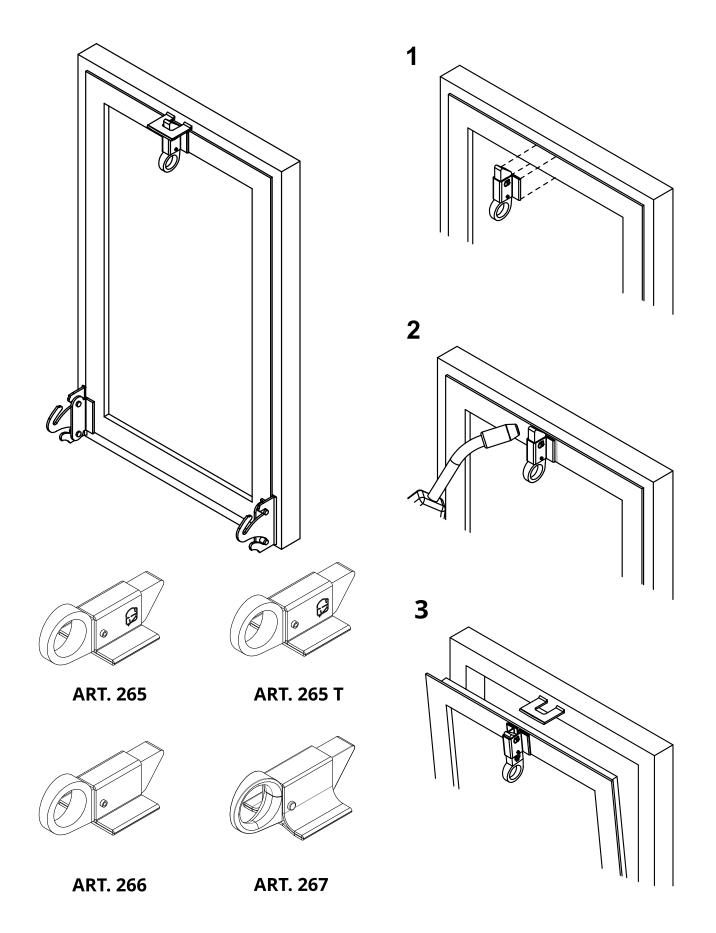

## · Components to weld

• The weld must be adequately sized to support the applied forces and with suitable electrode material.

· Adequately strengthen the areas anchoring the door and/ or structure / frame.