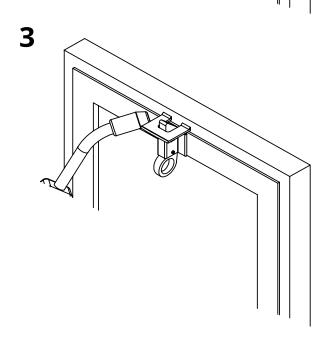

## art. 265T

Medium galvanized catch

| cod. | mm.   | pz/pcs | С      | CodTek      |
|------|-------|--------|--------|-------------|
| 265T | MEDIO | 20     | 2 - 16 | ASC026501TR |

Block-system

Galvanized/Tropicalized steel components

## art. 265T

Medium galvanized catch

## art. 265T

Medium galvanized catch

**ART. 270** 