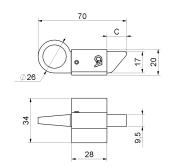

## art. 265T

Medium galvanized catch

| cod. | mm.   | pz/pcs | С      | CodTek      |
|------|-------|--------|--------|-------------|
| 265T | MEDIO | 20     | 2 - 16 | ASC026501TR |

Block-system

Galvanized/Tropicalized steel components

## art. 265T

Medium galvanized catch

## art. 265T

Medium galvanized catch

**ART. 270** 