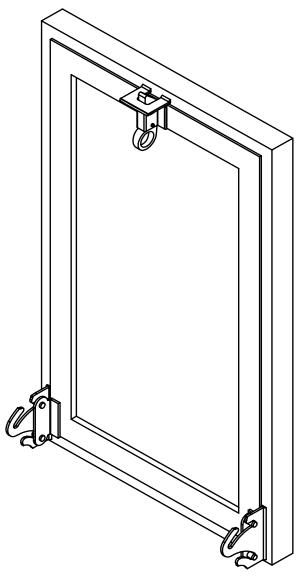

## art. 265T

Medium galvanized catch

| cod. | mm.   | pz/pcs | С      | CodTek      |
|------|-------|--------|--------|-------------|
| 265T | MEDIO | 20     | 2 - 16 | ASC026501TR |

Block-system

Galvanized/Tropicalized steel components

## art. 265T

Medium galvanized catch

## art. 265T

Medium galvanized catch

**ART. 270** 