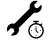

## art. 265T

Medium galvanized catch

| cod. | mm.   | pz/pcs | С      | CodTek      |
|------|-------|--------|--------|-------------|
| 265T | MEDIO | 20     | 2 - 16 | ASC026501TR |

Block-system

Galvanized/Tropicalized steel components

## art. 265T

Medium galvanized catch

## art. 265T

Medium galvanized catch

**ART. 270** 