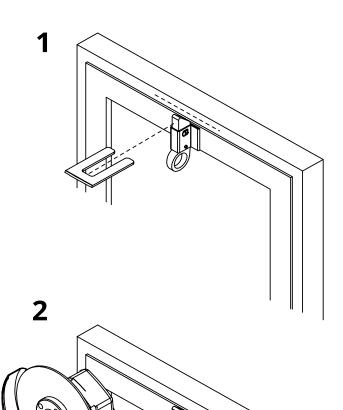

## art. 265T

Medium galvanized catch

| cod. | mm.   | pz/pcs | С      | CodTek      |
|------|-------|--------|--------|-------------|
| 265T | MEDIO | 20     | 2 - 16 | ASC026501TR |

Block-system

Galvanized/Tropicalized steel components

## art. 265T

Medium galvanized catch

## art. 265T

Medium galvanized catch

**ART. 270** 