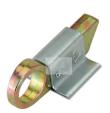

## art. 265T

Medium galvanized catch

| cod. | mm.   | pz/pcs | С      | CodTek      |
|------|-------|--------|--------|-------------|
| 265T | MEDIO | 20     | 2 - 16 | ASC026501TR |

Block-system

Galvanized/Tropicalized steel components

## art. 265T

Medium galvanized catch

## art. 265T

Medium galvanized catch

**ART. 270** 