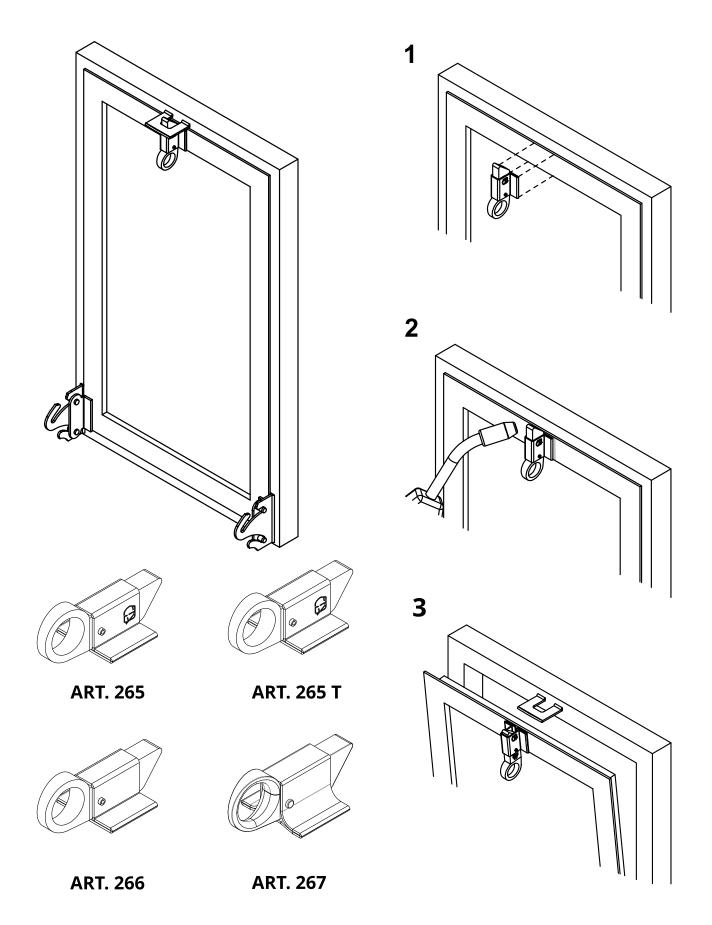

art. 265

Lubricate all parts in contact with grease (every 6 months).

In case of anomalies, prevent the usage of the hinge and

the installed product must be checked by professional per-

| cod. | mm.   | pz/pcs | С      | CodTek      |
|------|-------|--------|--------|-------------|
| 265  | MEDIO | 20     | 2 - 16 | ASC026501GR |
|      |       |        |        |             |

Steel components

sonnel.

Block-system

## Components to weld

• The weld must be adequately sized to support the applied forces and with suitable electrode material.

 Adequately strengthen the areas anchoring the door and/ or structure / frame.

art. 265