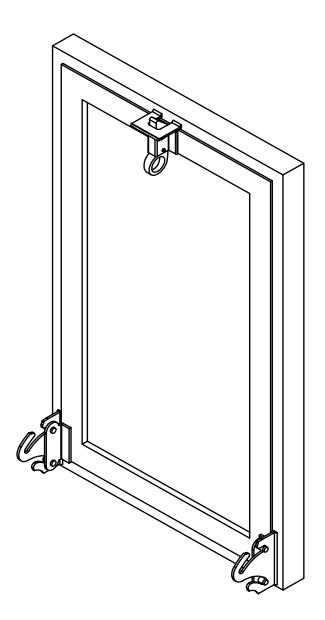

art. 265

Lubricate all parts in contact with grease (every 6 months).

In case of anomalies, prevent the usage of the hinge and

the installed product must be checked by professional per-

| cod. | mm.   | pz/pcs | С      | CodTek      |
|------|-------|--------|--------|-------------|
| 265  | MEDIO | 20     | 2 - 16 | ASC026501GR |
|      |       |        |        |             |

Steel components

sonnel.

Block-system

art. 265