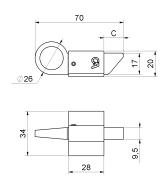

art. 265





Lubricate all parts in contact with grease (every 6 months).

In case of anomalies, prevent the usage of the hinge and

the installed product must be checked by professional per-

| cod. | mm.   | pz/pcs | С      | CodTek      |
|------|-------|--------|--------|-------------|
| 265  | MEDIO | 20     | 2 - 16 | ASC026501GR |
|      |       |        |        |             |

Steel components

sonnel.



Block-system



## Components to weld

• The weld must be adequately sized to support the applied forces and with suitable electrode material.

 Adequately strengthen the areas anchoring the door and/ or structure / frame.



## Responsibly dispose of the product and of its packaging respecting the local legislations of the Country of installation.

The company reserves the right to make t