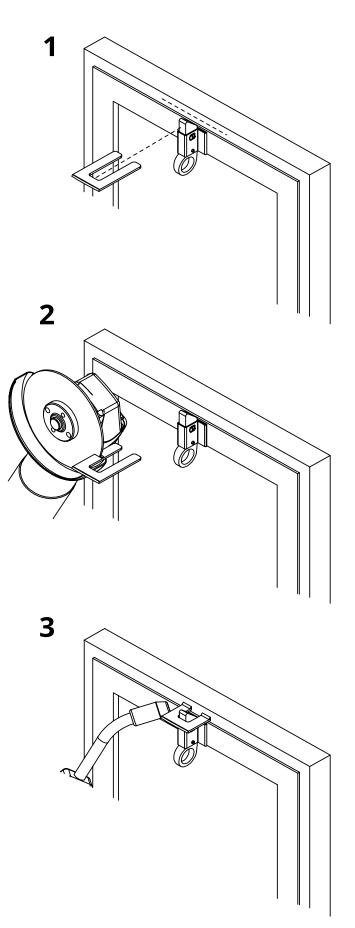

art. 265

Lubricate all parts in contact with grease (every 6 months).

In case of anomalies, prevent the usage of the hinge and

the installed product must be checked by professional per-

| cod. | mm.   | pz/pcs | С      | CodTek      |
|------|-------|--------|--------|-------------|
| 265  | MEDIO | 20     | 2 - 16 | ASC026501GR |
|      |       |        |        |             |

Steel components

sonnel.

Block-system

## Components to weld

• The weld must be adequately sized to support the applied forces and with suitable electrode material.

 Adequately strengthen the areas anchoring the door and/ or structure / frame.

art. 265