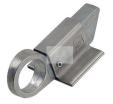

art. 265

Lubricate all parts in contact with grease (every 6 months).

In case of anomalies, prevent the usage of the hinge and

the installed product must be checked by professional per-

| cod. | mm.   | pz/pcs | С      | CodTek      |
|------|-------|--------|--------|-------------|
| 265  | MEDIO | 20     | 2 - 16 | ASC026501GR |
|      |       |        |        |             |