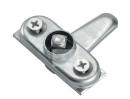

## art. 230IX

Stainless steel latch for flap doors

| cod.  | mm.   | pz/pcs | CodTek      |
|-------|-------|--------|-------------|
| 230IX | UNICA | 10     | ASC023001IX |

Block-system

Stainless steel components

## art. 2301X Stainless steel latch for flap doors