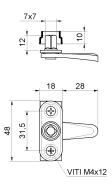

## art. 230IX

Stainless steel latch for flap doors

| cod.  | mm.   | pz/pcs | CodTek      |
|-------|-------|--------|-------------|
| 230IX | UNICA | 10     | ASC023001IX |

Block-system

Stainless steel components

## art. 2301X Stainless steel latch for flap doors