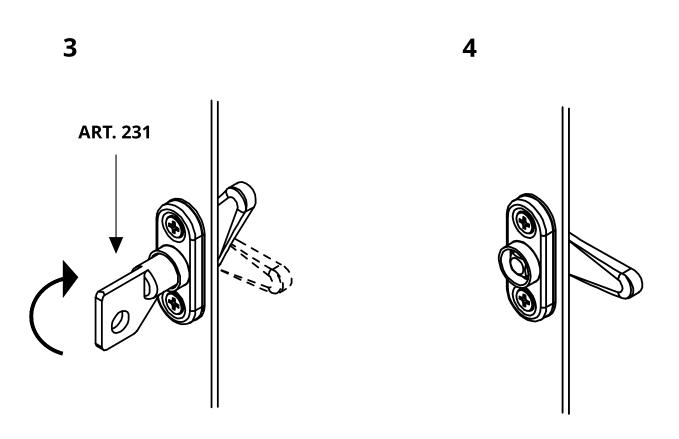

- · Components to fix.
- Adequately strengthen the areas anchoring the door and/ or structure / frame.

Check the product every 6/12 months.
In case of anomalies, prevent the usage of the hinge and the installed product must be checked by professional personnel.