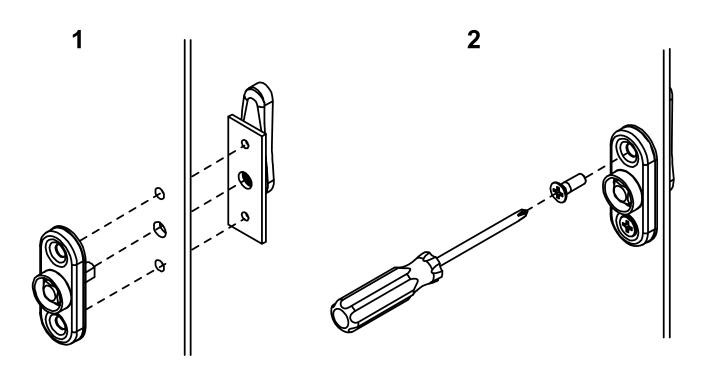

- · Components to fix.
- Adequately strengthen the areas anchoring the door and/ or structure / frame.

Check the product every 6/12 months.
In case of anomalies, prevent the usage of the hinge and the installed product must be checked by professional personnel.